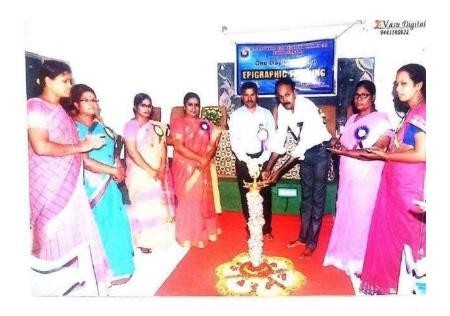

## 1. ONE -DAY WORKSHOP ON EPIGRAPHIC TRAINING

SPEAKER: Ms.A.SAIPRIYA, M.A.,PGDEA,

Archaeological Officer,

Department of Archaeology, Thanjavur.

Date :28.03.2023