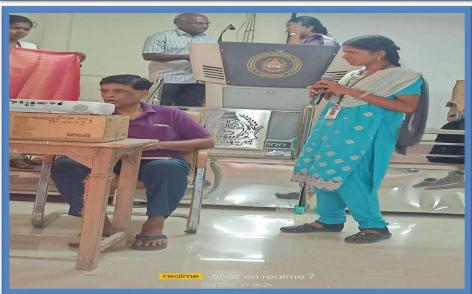

## தேனீ வளர்ப்பு பயிற்சி பட்டறை

கும்பகோணம் அரசினர் மகளிர் கல்லூரியில் (தன்னாட்சி) மாணவிகளுக்கு தேனீ வளர்ப்பு பயிற்சி பட்டறை நடைபெற்றது.

கும்பகோணம், மார்ச் 29: கும்ப கோணம் அரசினர் மகளிர் கல் லூரியில் (தன்னாட்சி) தேனீ வளர்ப்பு பயிற்சி பட்டறை நடைபெற்றது.

கும்பகோணம் அரசினர் மகளிர் கல்லூரியில் (தன் னாட்சி) உள்ள விலங்கியல் துறை சார்பில் தேனீ வளர்ப்பு பற்றி மாணவிகளுக்கு பயிற்சி அளிக்கப்பட்டது. நிகழ்ச்சிக்கு கல்லூரி முறதல்வர் முனைவர் சுகந்தி தலைமை தாங்கினார். விலங்கியல் துறைத்தலைவர் மற்றும் இணை பேராசிரியர் முனைவர் வேங்கட்டிலட்சுமி வரவேற் புரையாற்றினார். சேலம் ஏடி தேனீ வளர்ப்பு பண்ணை நிறுவனர் அண்ணா மலை மாணவிகளுக்கு தேனீ வளர்ப்பு பற்றி விளக்க உரை யாற்றி பயிற்றியளித்தார். இந்த பயிற்சி பட்டறையை முனை வர் கவிதா ஒருங்கிணைத்திருந் தார். இதல் சுமார் 15 ஆசிரி யைகளும், 60 மாணவிகளும் கலந்துகொண்டு பயன்பெற்ற னர்.