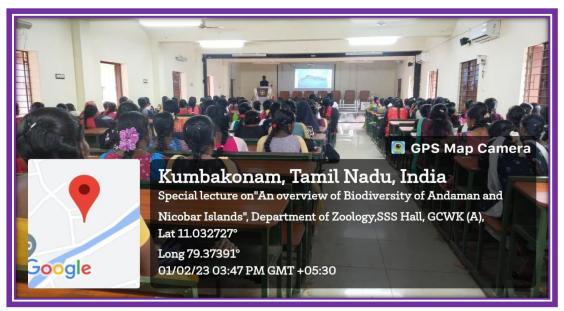

### 5. AN OVERVIEW OF BIODIVERSITY OF ANDAMAN NICOBAR ISLANDS

## RESOURCE PERSON: Dr. C. SIVAPERUMAN

Scientist, Zoological Survey of India, Andaman Nicobar Islands.

DATE: 01.02.2023