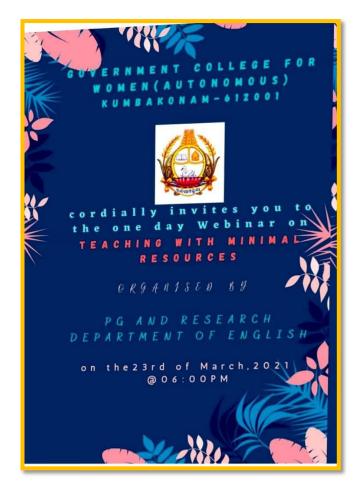

# 4. WEBINAR ON TEACHING WITH MINIMAL RESOURCES

### **RESOURCE PERSON:**

Estd. 1963

1.Dr.C.RAMALAKSHMI, 2.Dr.K.NAGAMANI, 3.Ms.PRITHA BASU Asst.Prof. SRM-IST, Ramapuram

Campus, Chennai.

**DATE: 23.03.2021** 

| Gover                               | nment College for Women (Autonomous)           |
|-------------------------------------|------------------------------------------------|
|                                     | Kumbakonam                                     |
| PG & Research Department of English |                                                |
| A One 1                             | Day Webinar on Teaching with Minimal Resources |
| Date: 23.03.2021                    |                                                |
| Time: 06.00p.m                      | Platform : Google meet                         |
|                                     | 4-1                                            |
|                                     | Agenda                                         |
| Velcome Address:                    | Mrs. C. Thenmozhi                              |
| verone Address.                     | Assistant Professor                            |
|                                     | Department of English                          |
| Felicitation :                      | Dr. D. Rosi                                    |
|                                     | Principal                                      |
|                                     | Dr.G. Rajeswari                                |
|                                     | Assistant Professor & Head                     |
|                                     | Department of English                          |
| Resource Persons :                  | Dr.C. RAMALAKSHMI                              |
|                                     | Assistant Professor in English                 |
|                                     | Dr.K.NAGAMANI                                  |
|                                     | Assistant Professor in English                 |
|                                     | Ms. PRITHA BASU                                |
|                                     | Assistant Professor in English                 |
|                                     | SRM University, Ramapuram campus,              |
|                                     | Chennai                                        |
| Vote of Thanks :                    | Mrs. M. Muthulakshmi                           |
|                                     | Assistant Professor                            |
|                                     | Department of English                          |
|                                     |                                                |
|                                     | ***************************************        |