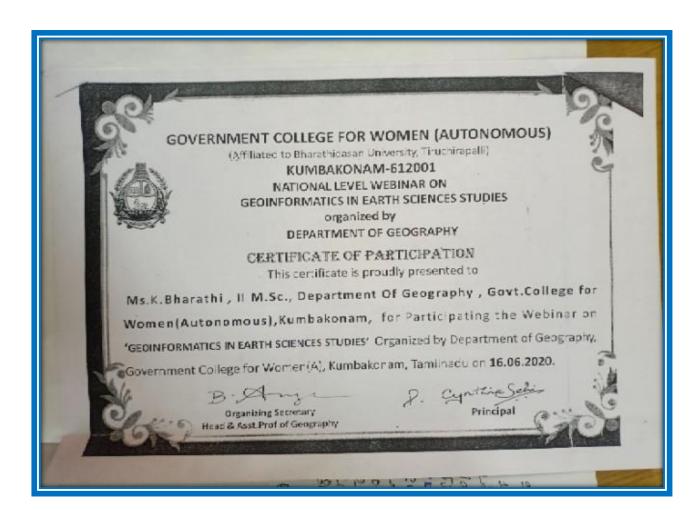

# 17. INTERNATIONAL WEBINAR ON GEO INFORMATICS IN EARTH SCIENCE STUDIES

### **RESOURCE PERSON:**

Estd. 1963

# 1.Dr.K.KUMARASWAMY

ICSSR – Senior Fellow, Department of Geography, Bharathidasan University,

DATE:16.06.2020