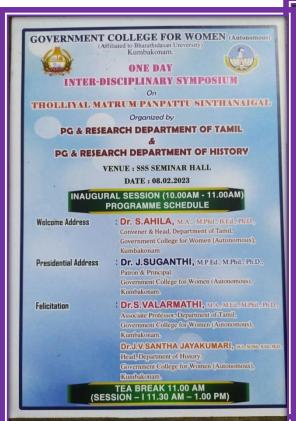

### 4.THOLLIYAL MATRUM PANPATTU SINTHANAIGAL

## **RESOURCE PERSON:**

### 1. Dr. SHANMUGA CHANDRASEKAR

Professor of Tamil & Critical Writer, Toronto Province, Ontario, Canada.

## 2. Dr.M.BHAVANI M.A., M.Phil., Ph.D.,

Associate Professor, Department of Epigraphy & Archaeology, Tamil University, Thanjavur

DATE: 08.02.2023

ல்வாழ்வு

Estd. 1963