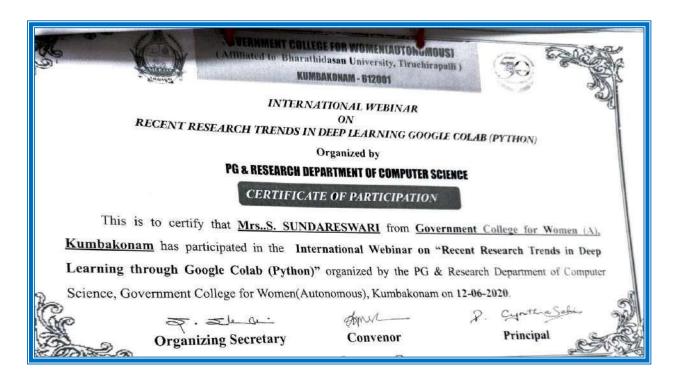

# 18.INTERNATIONAL WEBINAR ON PYTHON THROUGH GOOGLE COLAB

# **RESOURCE PERSON:**

Estd. 1963

# 1. Dr.R.SIVASHANKAR

Lecturer, International College of Digital Innovation, Chiangmai University, Thailand.

DATE: 12.06.2020