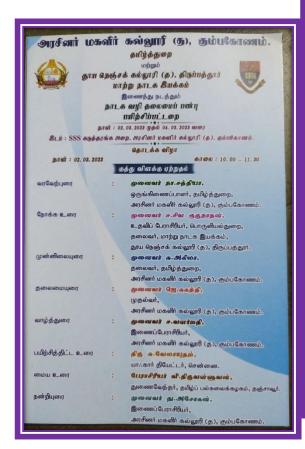

#### 3. WORKSHOP ON "NAADAKA VAZHI THALAIMAIP PANBU

#### **RESOURCE PERSON:**

**சல்வாழ்**வ

Estd. 1963

### 1. Prof.V. THIRUVALLUVAN

Vice-Chancellor, Tamil University, Thanjavur.

## 2. Dr.C.THIAGARAJAN,

Registrar (I/C),

Tamil University, Thanjavur.

DATE: 02.03.2023 to 04.03.2023

### 4.THOLLIYAL MATRUM PANPATTU SINTHANAIGAL

## **RESOURCE PERSON:**

### 1. Dr. SHANMUGA CHANDRASEKAR

Professor of Tamil & Critical Writer, Toronto Province, Ontario, Canada.

## 2. Dr.M.BHAVANI M.A., M.Phil., Ph.D.,

Associate Professor, Department of Epigraphy & Archaeology, Tamil University, Thanjavur

DATE: 08.02.2023

ல்வாழ்வு

Estd. 1963