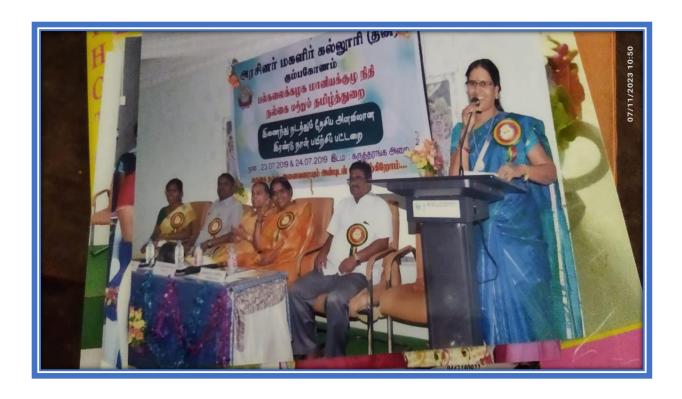

#### 5.INTERNATIONAL WORKSHOP ON SIVA VAKKIYA SUVADIKAL.

#### **RESOURCE PERSON:**

Estd. 1963

#### 1.K. ELAMATHI JANAKIRAMAN

Principal Investigator, Department of Tamil, Pondicherry University, Pondicherry.

#### 2.Dr.M.K.KOVAIMANI

Associate Professor and head, Department of Olaichuvadi, Tamil University, Thanjavur.

DATE: 23.07.2019 to 24.07.2019