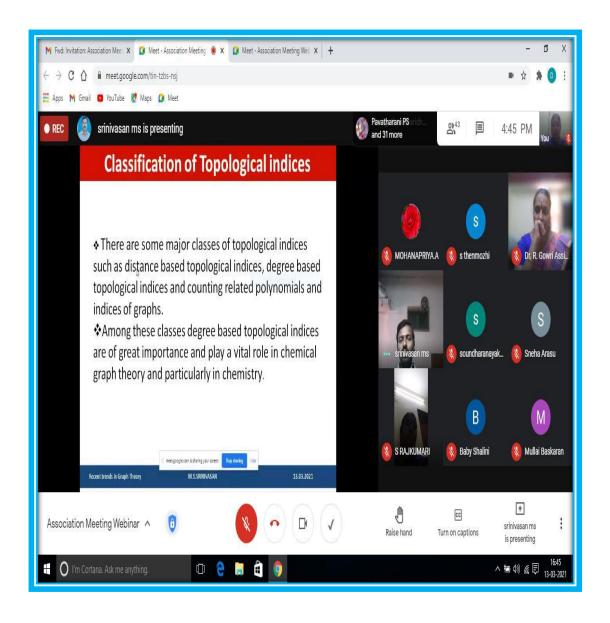

## **KUMBAKONAM - 612 001**

DST - CURIE Sponsored Institution
IV Cycle of Accreditation

© 0435 – 2401391

Estd. 1963

principal@gcwk.ac.in

|   | Suvadikal.                              | Pondicherry University,          |             |              |   |
|---|-----------------------------------------|----------------------------------|-------------|--------------|---|
|   | (Tamil)                                 | Pondicherry.                     |             |              |   |
|   | (101111)                                | 2.Dr.M.K.KOVAIMANI               |             |              |   |
|   |                                         | Associate Professor and head,    |             |              |   |
|   |                                         | Department of Olaichuvadi,       |             |              |   |
|   |                                         | Tamil University, Thanjavur.     |             |              |   |
| 6 | "The (Towards                           | 1.Dr.S.VIJAYALAKSHMI             | 19.07.2019  |              |   |
|   | Higher                                  | Associate Professor of English,  | To          |              |   |
|   | Education) Kum                          | VIT University, Vellore.         | 20.07.2019  |              |   |
|   | International ELT                       | 2.Dr.SHRIMATHY                   |             |              |   |
|   | Convention                              | VENKATALAKSHMI                   |             |              |   |
|   | "(English)                              | Prof & Head, Dept. of English,   |             |              |   |
|   | , ,                                     | Anna University, Chennai.        |             |              |   |
|   |                                         | 3.Dr. A.MARIA MERCY AMUTHA       |             | $\checkmark$ | - |
|   |                                         | AMALRAJ                          |             |              |   |
|   |                                         | Head Publication & Press Unit    |             |              |   |
|   |                                         | Saudi Arabia.                    |             |              |   |
|   |                                         | 4.Dr.RAJESH ARRURI               |             |              |   |
|   |                                         | Assistant Professor of           |             |              |   |
|   |                                         | English,Imam Abdulrahman bin     |             |              |   |
|   |                                         | Fisal University, Saudi Arabia.  |             |              |   |
| 7 | Recent Trends in                        | 1.Dr.K.KANNAN,                   | 17.07.2019  |              |   |
|   | Pure and Applied                        | Professor of mathematics and     | То          |              |   |
|   | Mathematics                             | Dean, School of Education,       | 18.07.2019  |              |   |
|   | (Maths)                                 | SASTRA University, Thanjavur.    |             | $\checkmark$ | _ |
|   | (====================================== | 2.Dr.RAJESWARI SHESHADRI         |             |              |   |
|   |                                         | Professor of Mathematics,        |             |              |   |
|   |                                         | Central University, Pondicherry. |             |              |   |
| 8 | Two Days                                | 1. Dr.R.Kalaikovan,Director      | 15.07.2019- |              |   |
|   | National                                | 2. Dr.M.Rajamanickanar           | 16.07.2019  |              |   |
|   | Seminar On                              | Historical Research              |             |              |   |
|   | "Recent                                 | Centre, Trichy.                  |             |              |   |
|   | Discoveries Of                          | 3. Dr.M.Bavani, Assistant        |             |              |   |
|   |                                         | Professor ,Department of         |             | $\checkmark$ | - |
|   | Archaeological                          | Epigraphy And                    |             |              |   |
|   | Sources of                              | Archaeology, Tamil University    |             |              |   |
|   | Tamilnadu                               |                                  |             |              |   |
|   | History"                                |                                  |             |              |   |
|   | (History)                               |                                  |             |              |   |
| 9 | One day Lecture                         | 1.Mr.B.PANDIYARAJAN              | 15.07.2019  |              |   |
|   | on," Sparrows                           | Sparrows Conservation            |             |              |   |
|   | Conservation"                           | Foundation, Coimbatore,          |             | -            | - |
|   | (Zoology)                               | 2.Mr.RAJA                        |             |              |   |
|   |                                         | Artist, Archaeologist,           |             |              |   |

## KUMBAKONAM - 612 001

DST - CURIE Sponsored Institution
IV Cycle of Accreditation

**3** 0435 – 2401391

Estd. 1963

principal@gcwk.ac.in

|    |                                                                               | Coimbatore.                                                                                                                                                                                                                                                                                                                           |                                |   |   |
|----|-------------------------------------------------------------------------------|---------------------------------------------------------------------------------------------------------------------------------------------------------------------------------------------------------------------------------------------------------------------------------------------------------------------------------------|--------------------------------|---|---|
| 10 | Two Days National Workshop on "Recent Developments in Geography" (Geography)  | 1.DR.K.KUMARASWAMY Former professor and Head, Bharathidasan University, trichy. 2.Dr.S.ARUN DASS Associate Professor Of Geography, University of Mysuru. 3.Dr.K.BALASUBRAMANI Assistant Professor of Geography, Central University, Thiruvarur. 4.Dr.Sanjeev Prasad, Associate Professor of Geography, University of Madras, Chennai. | 12.07.2019<br>T0<br>13.07.2019 | ✓ | - |
| 11 | National Seminar on "Emerging Trends in Computer Science"  (Computer Science) | 1.Dr.S.SANTHOSHKUMAR Alagappa University, Karaikkudi 2.Mr.A.THASILMOHAMED, Application Architect, IBM Global Services, Bengaluru 3.R. SIVA SHANKAR, Asst.Professor of CA, Andhra Pradesh. 4.Dr.S.GAVASKAR, Assistant Professor, Department of Computer Applications, Bharathiar University, Coimbatore.                               | 13.07.2019                     | ✓ | _ |
| 12 | Two Days National Seminar on "New Vistas in Chemical Sciences "(Chemistry)    | 1.Dr.S.GOWTHAM KUMAR Associate Professor 2.Dr.P.ELUMALAI Associate Professor and Head, Puducherry University, Pondicherry. 3.Dr.T.MOHANDASS Professor, Central University of Tamil Nadu, Thiruvarur. 4.Dr.THIRUNARAYANAN, Associate Professor, Annamalai University, Chidambaram.                                                     | 04.07.2019<br>To<br>05.07.2019 | ✓ | - |