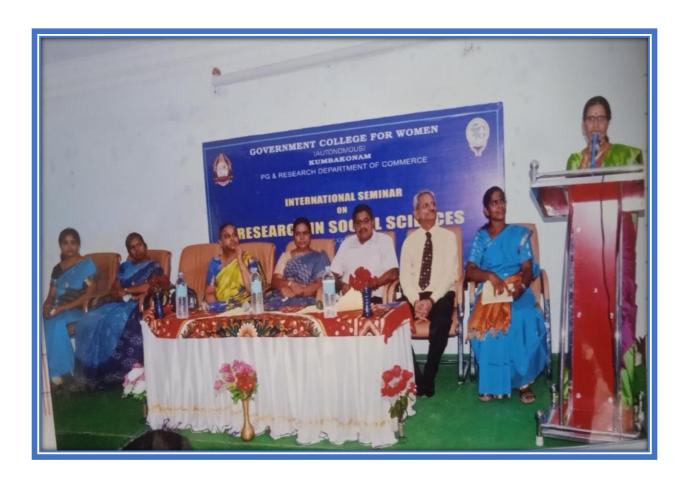

## KUMBAKONAM - 612 001

**DST - CURIE Sponsored Institution IV Cycle of Accreditation** 

Estd. 1963

**6** 0435 – 2401391

principal@gcwk.ac.in

| 13 | Two Days          | 1.Dr.K.SELVAN,                 | 03.07.2019 |              |   |
|----|-------------------|--------------------------------|------------|--------------|---|
|    | National          | Director, Centre for Skill     | То         |              |   |
|    | Workshop on,"     | Development and                | 04.07.2019 |              |   |
|    | Job               | Entrepreneurship Cell, Trichy. |            |              |   |
|    | Opportunities for | 2.Dr.B.K.SYED NIAMUDDIN,       |            |              |   |
|    | Women             | Assistant Prof.&Head,          |            |              |   |
|    | Economics         | First Grade College and post   |            |              |   |
|    | Graduates"        | Graduation studies in          |            |              |   |
|    | (Economics)       | Commerce,                      |            |              |   |
|    |                   | N.R. Pura Chickmangalore,      |            | -            | - |
|    |                   | Karnataka.                     |            |              |   |
|    |                   | 3.Dr.A.ANNADURAI,              |            |              |   |
|    |                   | Associate Professor of         |            |              |   |
|    |                   | Economics, Madras Christian    |            |              |   |
|    |                   | College, Tambaram, Chennai.    |            |              |   |
|    |                   | 4.Dr.P.ARUNACHALAM,            |            |              |   |
|    |                   | Professor and Head,            |            |              |   |
|    |                   | Cochin University, Kochi,      |            |              |   |
|    |                   | Kerala.                        |            |              |   |
| 14 | International     | 1.Dr.S.MOHAN,                  | 26.06.2019 |              |   |
|    | Seminar on        | Principal, SKSS Arts College,  | То         |              |   |
|    | "Research in      | Thiruppanandal.                | 27.06.2019 |              |   |
|    | Social Sciences". | 2.Dr.K.VAITHIYANATHAN,         |            | $\checkmark$ | - |
|    | (Commerce)        | Associate Professor and Head,  |            |              |   |
|    |                   | Govt.Arts College (A),         |            |              |   |
|    |                   | Kumbakonam.                    |            |              |   |