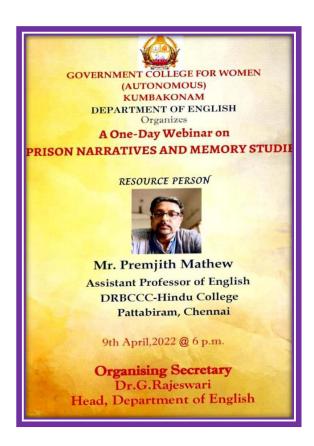

# 4. A ONE – DAY WEBINAR ON PRISON NARRATIVES AND MEMORY STUDIES

### **RESOURCE PERSON:**

Estd. 1963

1.Mr.PREMJITH MATHEW
Assistant Professor of English,
DRBCCC- Hindu College,Pattabiram, Chennai.

**DATE: 09.04.2022** 