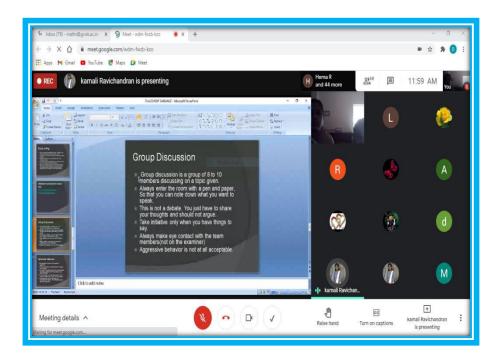

#### 3. WORKSHOP ON "NAADAKA VAZHI THALAIMAIP PANBU

#### **RESOURCE PERSON:**

**சல்வாழ்**வ

Estd. 1963

### 1. Prof.V. THIRUVALLUVAN

Vice-Chancellor, Tamil University, Thanjavur.

## 2. Dr.C.THIAGARAJAN,

Registrar (I/C),

Tamil University, Thanjavur.

DATE: 02.03.2023 to 04.03.2023