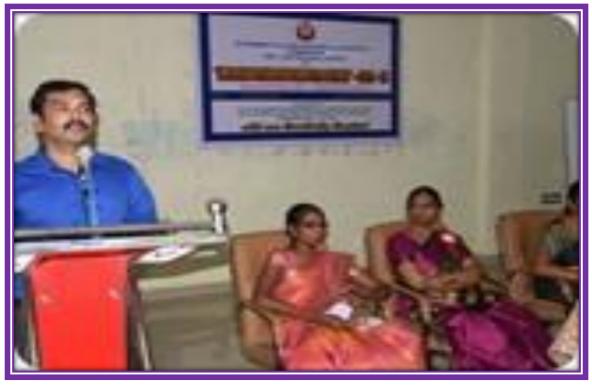

## தேனீ வளர்ப்பு பயிற்சி பட்டறை

கும்பகோணம் அரசினர் மகளிர் கல்லூரியில் (தன்னாட்சி) மாணவிகளுக்கு தேனீ வளர்ப்பு பயிற்சி பட்டறை நடைபெற்றது.

கும்பகோணம், மார்ச் 29: கும்ப கோணம் அரசினர் மகளிர் கல் லூரியில் (தன்னாட்சி) தேனீ வளர்ப்பு பயிற்சி பட்டறை நடைபெற்றது.

கும்பகோணம் அரசினர் மகளிர் கல்லூரியில் (தன் னாட்சி) உள்ள விலங்கியல் துறை சார்பில் தேனீ வளர்ப்பு பற்றி மாணவிகளுக்கு பயிற்சி அளிக்கப்பட்டது. நிகழ்ச்சிக்கு கல்லூரி முறதல்வர் முனைவர் சுகந்தி தலைமை தாங்கினார். விலங்கியல் துறைத்தலைவர் மற்றும் இணை பேராசிரியர் முனைவர் வேங்கட்டிலட்சுமி வரவேற் புரையாற்றினார். சேலம் ஏடி தேனீ வளர்ப்பு பண்ணை நிறுவனர் அண்ணா மலை மாணவிகளுக்கு தேனீ வளர்ப்பு பற்றி விளக்க உரை யாற்றி பயிற்றியளித்தார். இந்த பயிற்சி பட்டறையை முனை வர் கவிதா ஒருங்கிணைத்திருந் தார். இதல் சுமார் 15 ஆசிரி யைகளும், 60 மாணவிகளும் கலந்துகொண்டு பயன்பெற்ற னர்.