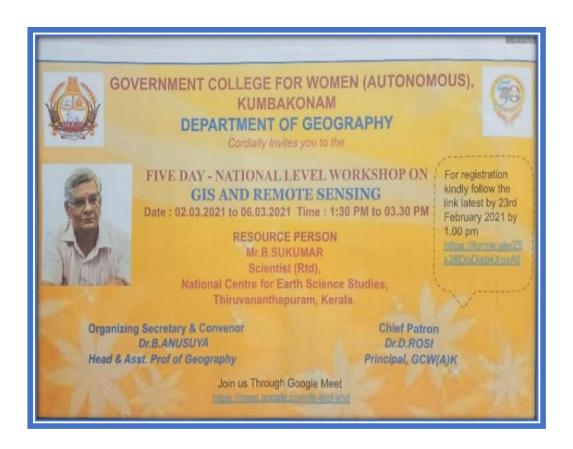

# 7. FIVE DAY NATONAL WORKSHOP ON "GIS AND REMOTE SENSING"

# **RESOURCE PERSON:**

# 1.Mr.B.SUKUMAR

Scientist(Rtd)
National Centre for Earth Science
Studies, Thiruvananthapuram, Kerala.

DATE: 02.03.2021 to 06.03.2021