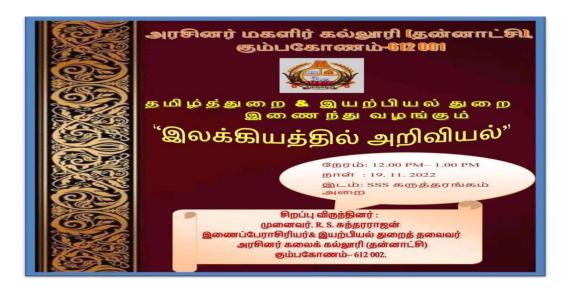

# 2.ONE DAY SEMINAR ON,"ËLAKKIYATHIL ARIVIYAL" RESOURCE PERSON:

Dr.R.S.SUNDARRAJAN Associate Professor and Head, Government Arts College (A), Kumbakonam.

DATE: 19.11.2022

Estd. 1963