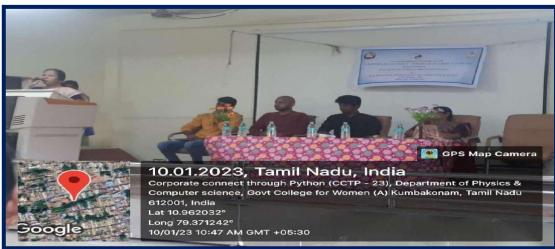

## 9. CORPORATE CONNECT THROUGH PYTHON (CCTP-23)

## **RESOURCE PERSON:**

Estd. 1963

## 1. Dr. B.TAMILARASAN

MI Research Engineer, Saamma AI Lab, Chennai.

## 2. Mr.NAVEEN PRASANTH

Software Engineer, Saamma AI Lab, Chennai.

## 3. SELAVAKUMARMURUGAN

Research Engineer, Ml Research Engineer, Samma Al Lab, Chennai.

**DATE: 10.01.2023** 