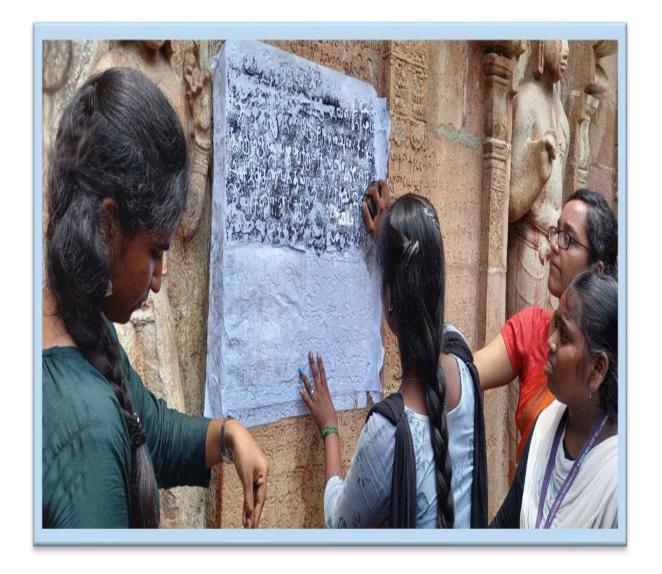

## 1. ONE -DAY WORKSHOP ON EPIGRAPHIC TRAINING

SPEAKER: Ms.A.SAIPRIYA, M.A.,PGDEA,

Archaeological Officer,

Department of Archaeology, Thanjavur.

Date :28.03.2023