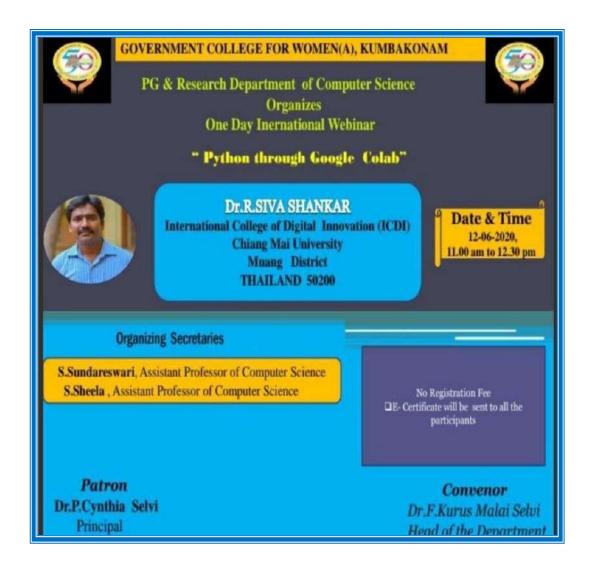

# 18.INTERNATIONAL WEBINAR ON PYTHON THROUGH GOOGLE COLAB

# **RESOURCE PERSON:**

Estd. 1963

# 1. Dr.R.SIVASHANKAR

Lecturer, International College of Digital Innovation, Chiangmai University, Thailand.

DATE: 12.06.2020