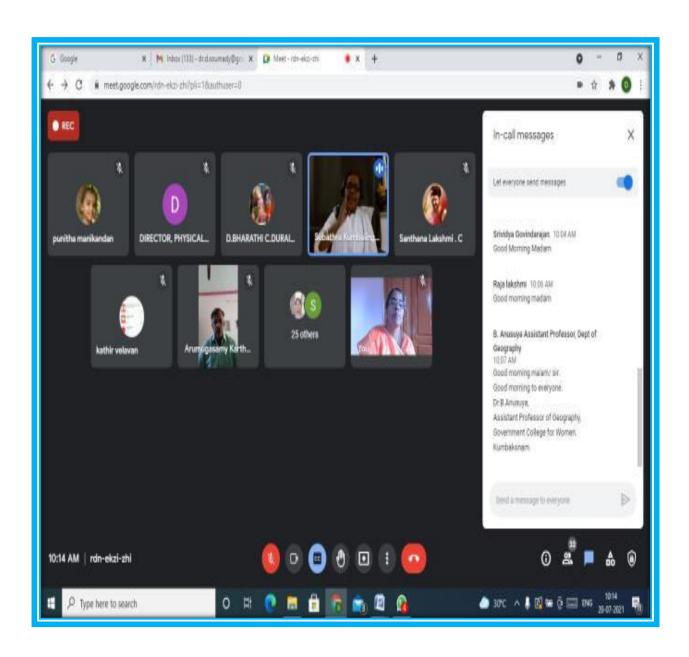

# 10. INTERNATIONAL WEBINAR ON, "THE SECRET OF INNER POWER". RESOURCE PERSON:

1.SUBATHRA KUBERALINGAM M.Tech., M.Sc., (Yoga) Mind Programmer & Yoga Trainer, Durham Tamil Association, Canada.

DATE:19.07.2021

Estd. 1963