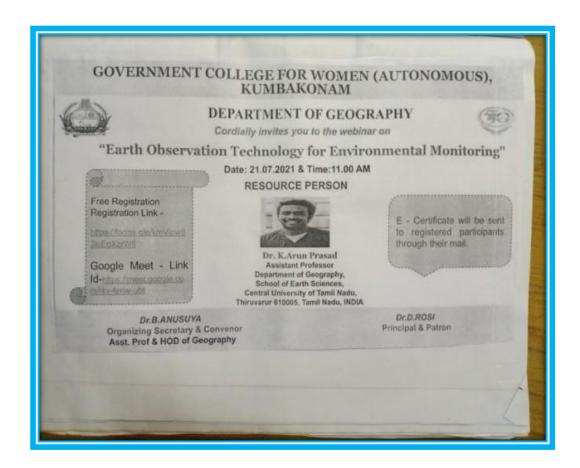

# 9. ONE DAY ONLINE WEBINAR ON, EARTH OBSERVATION TECHNOLOGY FOR ENVIRONMENTAL MONITORING"

#### **RESOURCE PERSON:**

**ெல்வாழ்**வ

Estd. 1963

1.Dr.K.ARUN PRASAD Assistant Professor of Geography, Central University of Thiruvarur, Tamil Nadu.

DATE:21.07.2022

DST - CURIE Sponsored Institution
IV Cycle of Accreditation