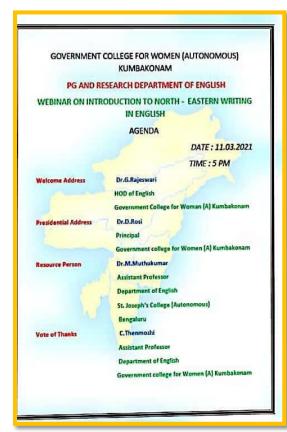

# 6.WEBINAR ON INTRODUCTION TO NORTH – EASTERN WRITING IN ENGLISH

# **RESOURCE PERSON:**

### 1. Dr.M.MUTHUKUMAR

சல்வாழ்வு

Estd. 1963

Assistant Professor of English, St.Joseph's College (A), Bengaluru.

DATE: 11.03.2021