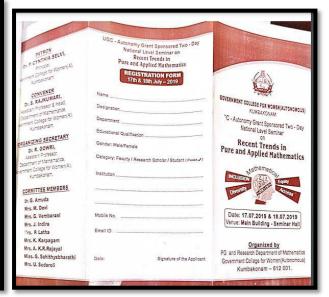

## **KUMBAKONAM - 612 001**

DST - CURIE Sponsored Institution
IV Cycle of Accreditation

© 0435 – 2401391

Estd. 1963

principal@gcwk.ac.in

|   | Suvadikal.                              | Pondicherry University,          |             |              |   |
|---|-----------------------------------------|----------------------------------|-------------|--------------|---|
|   | (Tamil)                                 | Pondicherry.                     |             |              |   |
|   | (101111)                                | 2.Dr.M.K.KOVAIMANI               |             |              |   |
|   |                                         | Associate Professor and head,    |             |              |   |
|   |                                         | Department of Olaichuvadi,       |             |              |   |
|   |                                         | Tamil University, Thanjavur.     |             |              |   |
| 6 | "The (Towards                           | 1.Dr.S.VIJAYALAKSHMI             | 19.07.2019  |              |   |
|   | Higher                                  | Associate Professor of English,  | To          |              |   |
|   | Education) Kum                          | VIT University, Vellore.         | 20.07.2019  |              |   |
|   | International ELT                       | 2.Dr.SHRIMATHY                   |             |              |   |
|   | Convention                              | VENKATALAKSHMI                   |             |              |   |
|   | "(English)                              | Prof & Head, Dept. of English,   |             |              |   |
|   | , ,                                     | Anna University, Chennai.        |             |              |   |
|   |                                         | 3.Dr. A.MARIA MERCY AMUTHA       |             | $\checkmark$ | - |
|   |                                         | AMALRAJ                          |             |              |   |
|   |                                         | Head Publication & Press Unit    |             |              |   |
|   |                                         | Saudi Arabia.                    |             |              |   |
|   |                                         | 4.Dr.RAJESH ARRURI               |             |              |   |
|   |                                         | Assistant Professor of           |             |              |   |
|   |                                         | English,Imam Abdulrahman bin     |             |              |   |
|   |                                         | Fisal University, Saudi Arabia.  |             |              |   |
| 7 | Recent Trends in                        | 1.Dr.K.KANNAN,                   | 17.07.2019  |              |   |
|   | Pure and Applied                        | Professor of mathematics and     | То          |              |   |
|   | Mathematics                             | Dean, School of Education,       | 18.07.2019  |              |   |
|   | (Maths)                                 | SASTRA University, Thanjavur.    |             | $\checkmark$ | _ |
|   | (====================================== | 2.Dr.RAJESWARI SHESHADRI         |             |              |   |
|   |                                         | Professor of Mathematics,        |             |              |   |
|   |                                         | Central University, Pondicherry. |             |              |   |
| 8 | Two Days                                | 1. Dr.R.Kalaikovan,Director      | 15.07.2019- |              |   |
|   | National                                | 2. Dr.M.Rajamanickanar           | 16.07.2019  |              |   |
|   | Seminar On                              | Historical Research              |             |              |   |
|   | "Recent                                 | Centre, Trichy.                  |             |              |   |
|   | Discoveries Of                          | 3. Dr.M.Bavani, Assistant        |             |              |   |
|   |                                         | Professor ,Department of         |             | $\checkmark$ | - |
|   | Archaeological                          | Epigraphy And                    |             |              |   |
|   | Sources of                              | Archaeology, Tamil University    |             |              |   |
|   | Tamilnadu                               |                                  |             |              |   |
|   | History"                                |                                  |             |              |   |
|   | (History)                               |                                  |             |              |   |
| 9 | One day Lecture                         | 1.Mr.B.PANDIYARAJAN              | 15.07.2019  |              |   |
|   | on," Sparrows                           | Sparrows Conservation            |             |              |   |
|   | Conservation"                           | Foundation, Coimbatore,          |             | -            | - |
|   | (Zoology)                               | 2.Mr.RAJA                        |             |              |   |
|   |                                         | Artist, Archaeologist,           |             |              |   |