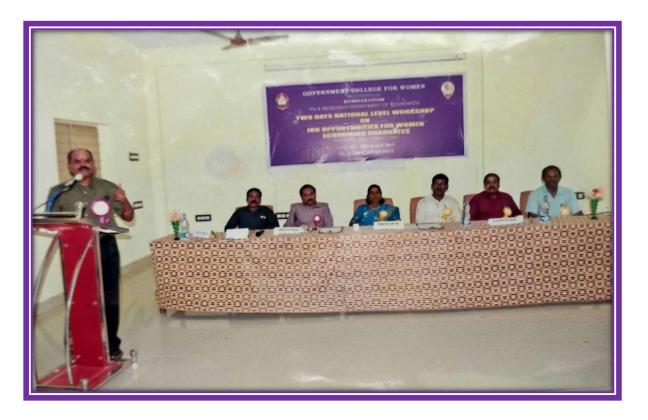

## KUMBAKONAM - 612 001

**DST - CURIE Sponsored Institution IV Cycle of Accreditation** 

Estd. 1963

**6** 0435 – 2401391

principal@gcwk.ac.in

| 13 | Two Days          | 1.Dr.K.SELVAN,                 | 03.07.2019 |              |   |
|----|-------------------|--------------------------------|------------|--------------|---|
|    | National          | Director, Centre for Skill     | То         |              |   |
|    | Workshop on,"     | Development and                | 04.07.2019 |              |   |
|    | Job               | Entrepreneurship Cell, Trichy. |            |              |   |
|    | Opportunities for | 2.Dr.B.K.SYED NIAMUDDIN,       |            |              |   |
|    | Women             | Assistant Prof.&Head,          |            |              |   |
|    | Economics         | First Grade College and post   |            |              |   |
|    | Graduates"        | Graduation studies in          |            |              |   |
|    | (Economics)       | Commerce,                      |            |              |   |
|    |                   | N.R. Pura Chickmangalore,      |            | -            | - |
|    |                   | Karnataka.                     |            |              |   |
|    |                   | 3.Dr.A.ANNADURAI,              |            |              |   |
|    |                   | Associate Professor of         |            |              |   |
|    |                   | Economics, Madras Christian    |            |              |   |
|    |                   | College, Tambaram, Chennai.    |            |              |   |
|    |                   | 4.Dr.P.ARUNACHALAM,            |            |              |   |
|    |                   | Professor and Head,            |            |              |   |
|    |                   | Cochin University, Kochi,      |            |              |   |
|    |                   | Kerala.                        |            |              |   |
| 14 | International     | 1.Dr.S.MOHAN,                  | 26.06.2019 |              |   |
|    | Seminar on        | Principal, SKSS Arts College,  | То         |              |   |
|    | "Research in      | Thiruppanandal.                | 27.06.2019 |              |   |
|    | Social Sciences". | 2.Dr.K.VAITHIYANATHAN,         |            | $\checkmark$ | - |
|    | (Commerce)        | Associate Professor and Head,  |            |              |   |
|    |                   | Govt.Arts College (A),         |            |              |   |
|    |                   | Kumbakonam.                    |            |              |   |