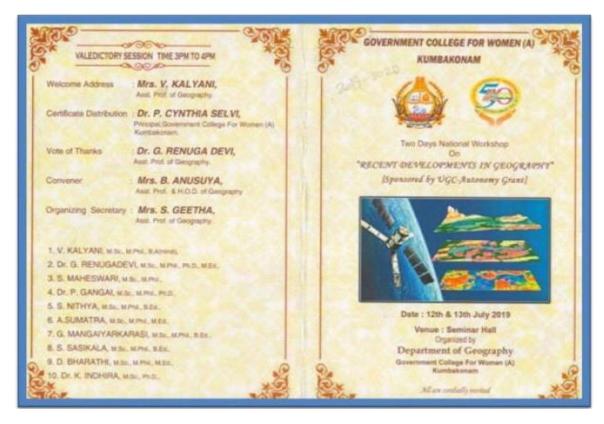

## KUMBAKONAM - 612 001

DST - CURIE Sponsored Institution
IV Cycle of Accreditation

**3** 0435 – 2401391

Estd. 1963

principal@gcwk.ac.in

|    |                                                                               | Coimbatore.                                                                                                                                                                                                                                                                                                                           |                                |   |   |
|----|-------------------------------------------------------------------------------|---------------------------------------------------------------------------------------------------------------------------------------------------------------------------------------------------------------------------------------------------------------------------------------------------------------------------------------|--------------------------------|---|---|
| 10 | Two Days National Workshop on "Recent Developments in Geography" (Geography)  | 1.DR.K.KUMARASWAMY Former professor and Head, Bharathidasan University, trichy. 2.Dr.S.ARUN DASS Associate Professor Of Geography, University of Mysuru. 3.Dr.K.BALASUBRAMANI Assistant Professor of Geography, Central University, Thiruvarur. 4.Dr.Sanjeev Prasad, Associate Professor of Geography, University of Madras, Chennai. | 12.07.2019<br>T0<br>13.07.2019 | ✓ | - |
| 11 | National Seminar on "Emerging Trends in Computer Science"  (Computer Science) | 1.Dr.S.SANTHOSHKUMAR Alagappa University, Karaikkudi 2.Mr.A.THASILMOHAMED, Application Architect, IBM Global Services, Bengaluru 3.R. SIVA SHANKAR, Asst.Professor of CA, Andhra Pradesh. 4.Dr.S.GAVASKAR, Assistant Professor, Department of Computer Applications, Bharathiar University, Coimbatore.                               | 13.07.2019                     | ✓ | _ |
| 12 | Two Days National Seminar on "New Vistas in Chemical Sciences "(Chemistry)    | 1.Dr.S.GOWTHAM KUMAR Associate Professor 2.Dr.P.ELUMALAI Associate Professor and Head, Puducherry University, Pondicherry. 3.Dr.T.MOHANDASS Professor, Central University of Tamil Nadu, Thiruvarur. 4.Dr.THIRUNARAYANAN, Associate Professor, Annamalai University, Chidambaram.                                                     | 04.07.2019<br>To<br>05.07.2019 | ✓ | - |