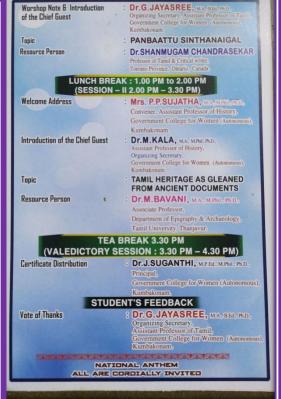

### 1. Dr. SHANMUGA CHANDRASEKAR

Professor of Tamil & Critical Writer, Toronto Province, Ontario, Canada.

## 2. Dr.M.BHAVANI M.A., M.Phil., Ph.D.,

Associate Professor, Department of Epigraphy & Archaeology, Tamil University, Thanjavur

DATE: 08.02.2023

ல்வாழ்வு

Estd. 1963