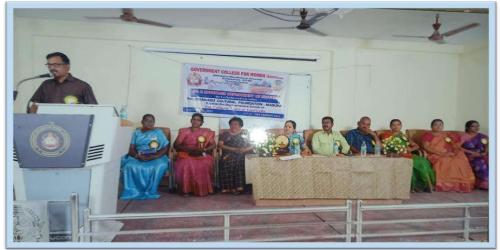

## தேனீ வளர்ப்பு பயிற்சி பட்டறை

கும்பகோணம் அரசினர் மகளிர் கல்லூரியில் (தன்னாட்சி) மாணவிகளுக்கு தேனீ வளர்ப்பு பயிற்சி பட்டறை நடைபெற்றது.

கும்பகோணம், மார்ச் 29: கும்ப கோணம் அரசினர் மகளிர் கல் லூரியில் (தன்னாட்சி) தேனீ வளர்ப்பு பயிற்சி பட்டறை நடைபெற்றது.

கும்பகோணம் அரசினர் மகளிர் கல்லூரியில் (தன் னாட்சி) உள்ள விலங்கியல் துறை சார்பில் தேனீ வளர்ப்பு பற்றி மாணவிகளுக்கு பயிற்சி அளிக்கப்பட்டது. நிகழ்ச்சிக்கு கல்லூரி முறதல்வர் முனைவர் சுகந்தி தலைமை தாங்கினார். விலங்கியல் துறைத்தலைவர் மற்றும் இணை பேராசிரியர் முனைவர் வேங்கட்டிலட்சுமி வரவேற் புரையாற்றினார். சேலம் ஏடி தேனீ வளர்ப்பு பண்ணை நிறுவனர் அண்ணா மலை மாணவிகளுக்கு தேனீ வளர்ப்பு பற்றி விளக்க உரை யாற்றி பயிற்றியளித்தார். இந்த பயிற்சி பட்டறையை முனை வர் கவிதா ஒருங்கிணைத்திருந் தார். இதல் சுமார் 15 ஆசிரி யைகளும், 60 மாணவிகளும் கலந்துகொண்டு பயன்பெற்ற னர்.