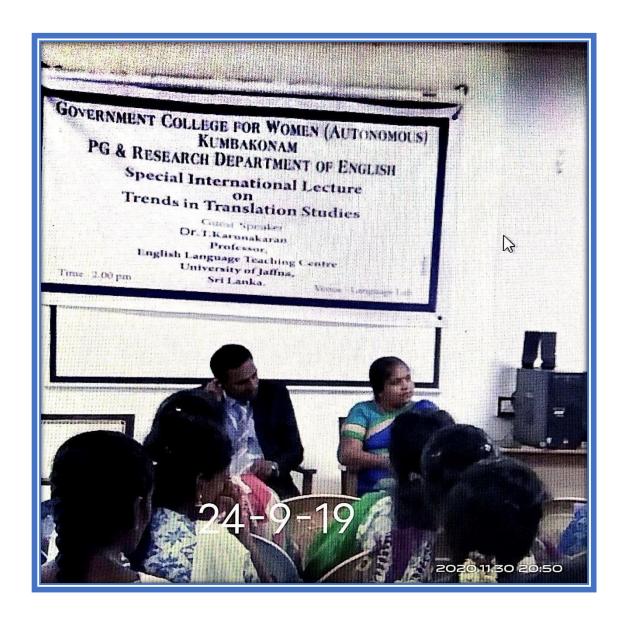

# 2.ONE DAY INTERNATIONAL LECTURE SERIES ON, "TRENDS IN TRANSLATION STUDIES"

# **RESOURCE PERSON:**

Estd. 1963

# 1.Dr.T.KARUNAKARAN

Professor of ELT Centre. University of Jaffina, Srilanka.

DATE: 24.09.2019