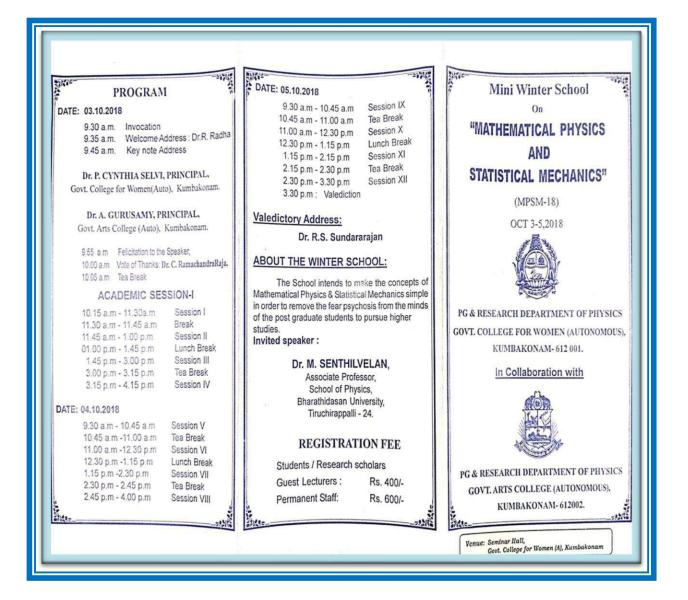

| DETAILS OF WORK SHOP/ SEMINARS AND SYMPOSIUM - 2018 - 2019 |                                                                                                      |                                                                                                         |                           |                                           |                     |  |  |
|------------------------------------------------------------|------------------------------------------------------------------------------------------------------|---------------------------------------------------------------------------------------------------------|---------------------------|-------------------------------------------|---------------------|--|--|
| S.NO                                                       | EVENT                                                                                                | RESOURCE PERSON                                                                                         | DATE                      | Curriculum<br>Implementation              |                     |  |  |
|                                                            |                                                                                                      |                                                                                                         |                           | Already<br>Exists in<br>the<br>Curriculum | Newly<br>Introduced |  |  |
| 1.                                                         | Mini Winter School on<br>"Mathematical Physics<br>and Statistical<br>Mechanics". (MPSM)<br>(Physics) | 1. Dr.M.Senthilvelan, Associate Professor, School of Physics, Bharathidasan University, Tiruchirappalli | 03.10.2018-<br>05.10.2018 | <b>✓</b>                                  | -                   |  |  |
| 2.                                                         | Hands on Workshop on<br>"Handling and                                                                | 1.Mr.P.RADHA<br>KRISHNAN                                                                                | 25.09.2018                | ✓                                         | -                   |  |  |