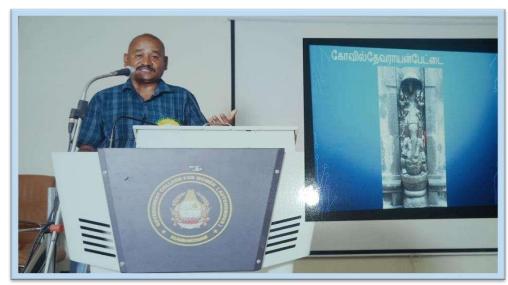

## 1. ONE -DAY WORKSHOP ON EPIGRAPHIC TRAINING

SPEAKER: Ms.A.SAIPRIYA, M.A.,PGDEA,

Archaeological Officer,

Department of Archaeology, Thanjavur.

Date :28.03.2023