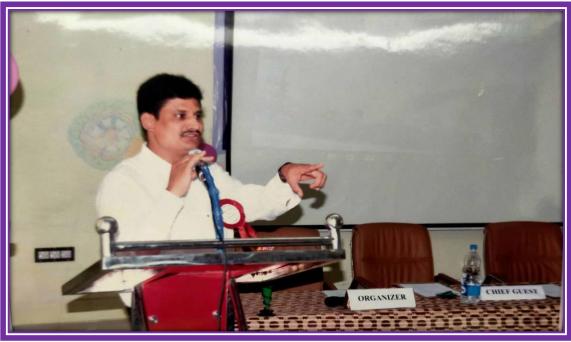

# 4.UGC SPONSORED NATIONAL SEMINAR ON," FISHERIES MANAGEMENT".

#### **RESOURCE PERSON:**

1.Dr. K.GANESH,

Estd. 1963

Assistant Director, MPEDA, Nellore.

DATE: 25.07.2019 to 26.07.2023

#### ACTIVITY-I

SEMINAR ON FISHERIES MANAGEMENT (2522674)

டும்பகளைம் அரசினா மகனிர் கல்வுர்(த), அலவிகியல் துறையின் சார்பாக 2019 நிலை 25426 ம் தேதிகளில் தேசிய அல்லூலான 2 நான் கஞ்தநாவீகம் "மீன் உின மெம்பாக என்ற தலைப்பில் நடைபெற்றது. இத்தகுத்தரங்கின் முக்கிய கொக்கம் மீன் அள மெட்பாட்டில் மாணவிகள் சூராய்ச்சியை மேற்காள்ளும் அதனை மெட்பகத்த டுறுண்டும் என்படித அதும் தீக்ககத்தரத்கிரு Dr. K. Gianesh, Assitant Director, MPEDA, NELL DRE (A+) disinson Opines 2 mouning Proli Desnin . Buryle Dr.P. Santhan -am. 14 sitant proj. 7 Mavine Science, Bharathidasan University, Trichy. Dr. S. Balachandar, Sub. Inspector, Dept. 9 Fisheries & Fishermen welfare, Karal Kal Pondicherry & Dr. Priyadharshini Rajendran, Asst. рлод. од Zoology. Lady Doak College, Madurae Applies Eugrafialwisers, Aquaptrics Construction is, Management of fish pand so Fish Immuno prophylase Obin sonicesofor Posuns Domoning Donnison, Clarito Dr.S. Mohan, Principal, SKSS Ants College. Thiruppanandal, Ilouisson signification Blooms 29167 2 வரமாற்றினார்கள். கம்லும் கல்லூர் டுக்கிவர் Dr.P. Centhilye Selvi அவர்கள் இக்கத்தரங்கிற்க தலையையுறையாற்றினர்க். அலங்கியல் திறைத் தலைவடும், கேர்வு சகறியானகுமாகிய Dr.S. Venkatalakshmi Donisin Dig 80 19 1 007 win of offin. இலங்கிலல் நேறை இதறி இபராசிரியர் இர A·V நூறை நர இதற் இருந்திறைப்பாளராக குயலாற்றனார். இதல் மதிறக்கு சி தேறிகுகே 41 மானு மானுவைக், 7 பேராசியர்களும், எங்களைய 500 AND WORKER T BUTTERALLIN & 43 LORDS ON THOSE , DOTTWEE மானவர்களும், கூக மாந்தம் 105 கேபர் கலந்து நானிற பமன்ன ந்தனர்.