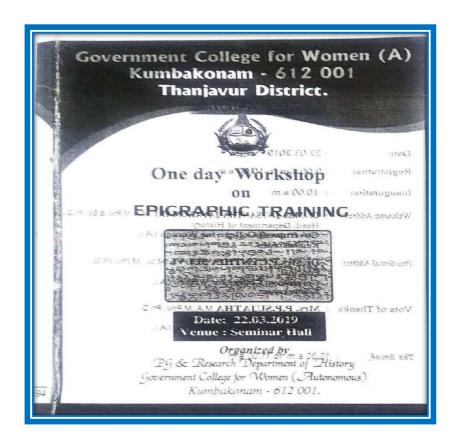

## KUMBAKONAM - 612 001

**6** 0435 – 2401391

Estd. 1963

principal@gcwk.ac.in

|    | Maintenance of<br>Microscopes" (Zoology)                                             | Professional Service<br>Engineer, STAR<br>Scientific Instruments,<br>Pudukkottai.                                                                    |            |   |   |
|----|--------------------------------------------------------------------------------------|------------------------------------------------------------------------------------------------------------------------------------------------------|------------|---|---|
| 3. | One Day Workshop on,"<br>AI Machine Learning<br>and Deep Learning"<br>(Comp.Science) | 1.Mr.KALYANARAMAN Director (Rtd), Centre for quantitative Statistics, Thiruvananthapuram.                                                            | 29.08.2018 | ✓ | - |
| 4. | One day workshop<br>on "Epigraphic-<br>training" (History)                           | 1.Mr.P.LOGANATHAN , Epigraphist, Department of Archaeology, Chennai 2.Mr.T.THANGADUR AI Archaeological Officer, Department of Archaeology, Thanjavur | 22.03.2019 | ✓ | _ |
| 5. | One Day International<br>Seminar," Tamizhil<br>Pen".<br>(Tamil)                      | 1.Dr.M.SUBHASHINI Tamil Marabu Arakkattalai, Germani. 2.Kavignar ARIVUMATHI Writer, Paadalasiriyar, Chennai.                                         | 13.03.2019 | - | ✓ |

## 1. ONE -DAY WORKSHOP ON EPIGRAPHIC TRAINING

SPEAKER: Ms.A.SAIPRIYA, M.A.,PGDEA,

Archaeological Officer,

Department of Archaeology, Thanjavur.

Date :28.03.2023