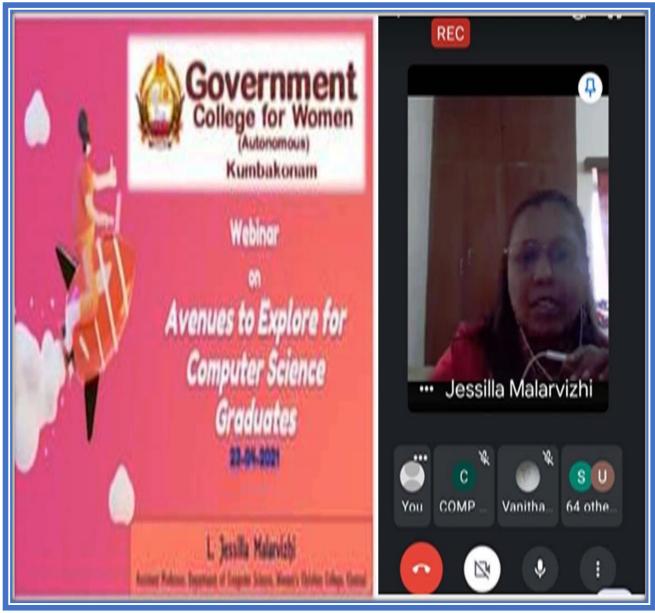

# 2.WEBINAR ON AVENUES TO EXPLORE FOR COMPUTER SCIENCE GRADUATES

### **RESOURCE PERSON:**

### 1. Ms.L. JESSILLA MALARVIZHI

Asst. Prof. Of Computer Science, WCC College, Chennai.

DATE: 22.04.2021

DST - CURIE Sponsored Institution
IV Cycle of Accreditation