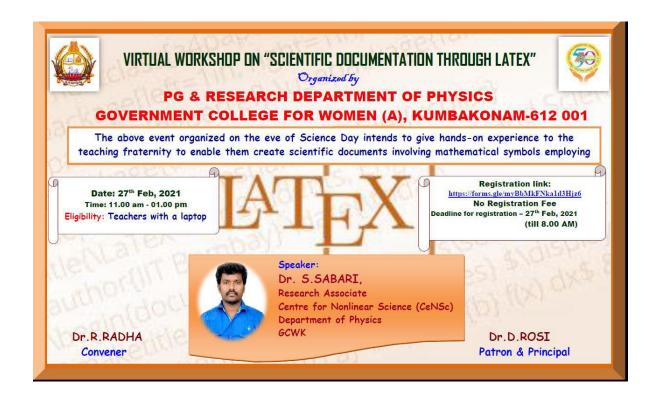

# 12.ONE DAY WORK SHOP ON SCIENTIFIC DOCUMENTATION THROUGH LATEX- 2021.

# **RESOURCE PERSON:**

Estd. 1963

1.Dr.S.SABARI Research Associate, Centre for Nonlinear Science (CeNSC), Department of Physics, GCWK.

DATE: 27.02.2021

# 9.VIRTUAL WORKSHOP ON, "SCIENTIFIC DOCUMENTATION THROUGH LATEX"

### **RESOUECE PERSON:**

1.Dr.S.SABARI
Centre for Non Linear Science (CeNsc)
Government College for Women(A),
Kumbakonam.

DATE:27.02.2021