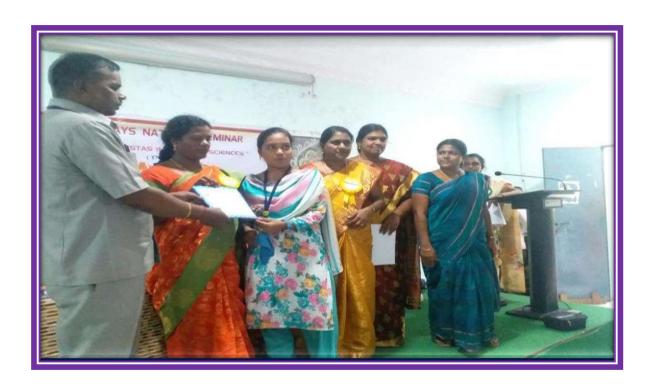

### KUMBAKONAM - 612 001

DST - CURIE Sponsored Institution IV Cycle of Accreditation

**4** 0435 - 2401391

**சல்வாழ்**வ

Estd. 1963

கும்பகோணம் அரசு கல்லூரியில்

## தேனீ வளர்ப்பு பயிற்சி பட்டறை

கும்பகோணம் அரசினர் மகளிர் கல்லூரியில் (தன்னாட்சி) மாணவிகளுக்கு தேனீ வளர்ப்பு பயிற்சி பட்டறை நடைபெற்றது.

கும்பகோணம், மார்ச் 29: கும்ப கோணம் அரசினர் மகளிர் கல் லூரியில் (தன்னாட்சி) தேனீ வளர்ப்பு பயிற்சி பட்டறை நடைபெற்றது.

கும்பகோணம் அரசினர் மகளிர் கல்லூரியில் (தன் னாட்சி) உள்ள விலங்கியல் துறை சார்பில் தேனீ வளர்ப்பு பற்றி மாணவிகளுக்கு பயிற்சி அளிக்கப்பட்டது. நிகழ்ச்சிக்கு கல்லூரி முறதல்வர் முனைவர் சுகந்தி தலைமை தாங்கினார். விலங்கியல் துறைத்தலைவர் மற்றும் இணை பேராசிரியர் முனைவர் வேங்கட்டிலட்சுமி வரவேற் புரையாற்றினார். சேலம் ஏடி தேனீ வளர்ப்பு பண்ணை நிறுவனர் அண்ணா மலை மாணவிகளுக்கு தேனீ வளர்ப்பு பற்றி விளக்க உரை யாற்றி பயிற்றியளித்தார். இந்த பயிற்சி பட்டறையை முனை வர் கவிதா ஒருங்கிணைத்திருந் தார். இதல் சுமார் 15 ஆசிரி யைகளும், 60 மாணவிகளும் கலந்துகொண்டு பயன்பெற்ற னர்.