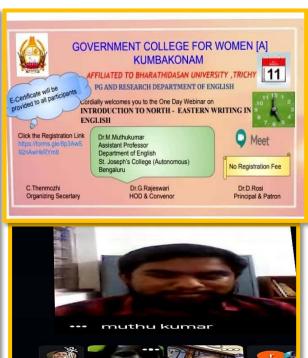

# 6.WEBINAR ON INTRODUCTION TO NORTH – EASTERN WRITING IN ENGLISH

# **RESOURCE PERSON:**

### 1. Dr.M.MUTHUKUMAR

சல்வாழ்வு

Estd. 1963

Assistant Professor of English, St.Joseph's College (A), Bengaluru.

DATE: 11.03.2021