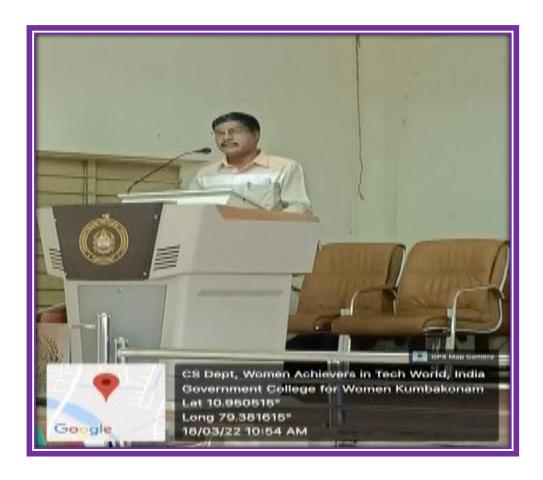

### KUMBAKONAM - 612 001

DST - CURIE Sponsored Institution IV Cycle of Accreditation

**4** 0435 - 2401391

**சல்வாழ்**வ

Estd. 1963

கும்பகோணம் அரசு கல்லூரியில்

## தேனீ வளர்ப்பு பயிற்சி பட்டறை

கும்பகோணம் அரசினர் மகளிர் கல்லூரியில் (தன்னாட்சி) மாணவிகளுக்கு தேனீ வளர்ப்பு பயிற்சி பட்டறை நடைபெற்றது.

கும்பகோணம், மார்ச் 29: கும்ப கோணம் அரசினர் மகளிர் கல் லூரியில் (தன்னாட்சி) தேனீ வளர்ப்பு பயிற்சி பட்டறை நடைபெற்றது.

கும்பகோணம் அரசினர் மகளிர் கல்லூரியில் (தன் னாட்சி) உள்ள விலங்கியல் துறை சார்பில் தேனீ வளர்ப்பு பற்றி மாணவிகளுக்கு பயிற்சி அளிக்கப்பட்டது. நிகழ்ச்சிக்கு கல்லூரி முறதல்வர் முனைவர் சுகந்தி தலைமை தாங்கினார். விலங்கியல் துறைத்தலைவர் மற்றும் இணை பேராசிரியர் முனைவர் வேங்கட்டிலட்சுமி வரவேற் புரையாற்றினார். சேலம் ஏடி தேனீ வளர்ப்பு பண்ணை நிறுவனர் அண்ணா மலை மாணவிகளுக்கு தேனீ வளர்ப்பு பற்றி விளக்க உரை யாற்றி பயிற்றியளித்தார். இந்த பயிற்சி பட்டறையை முனை வர் கவிதா ஒருங்கிணைத்திருந் தார். இதல் சுமார் 15 ஆசிரி யைகளும், 60 மாணவிகளும் கலந்துகொண்டு பயன்பெற்ற னர்.