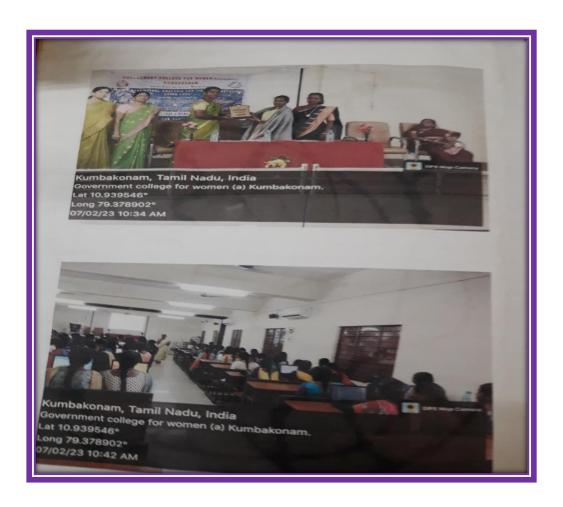

# 7. TWO DAY WORK SHOP ON BASIC STATISTICAL ANALYSIS AND INTERPRETATION USING SPSS.

### 1. Dr.V.DHEENADHAYALAN

Associate Professor of Commerce, Sri Subramaniya Swami College, Tiruttani.

## 2. Dr.P.NAGASUNDARI

Assistant Professor of Commerce, SRM, Trichy.

DATE: 06.02.2023 - 07.02.2023

**DST - CURIE Sponsored Institution** IV Cycle of Accreditation

principal@gcwk.ac.in