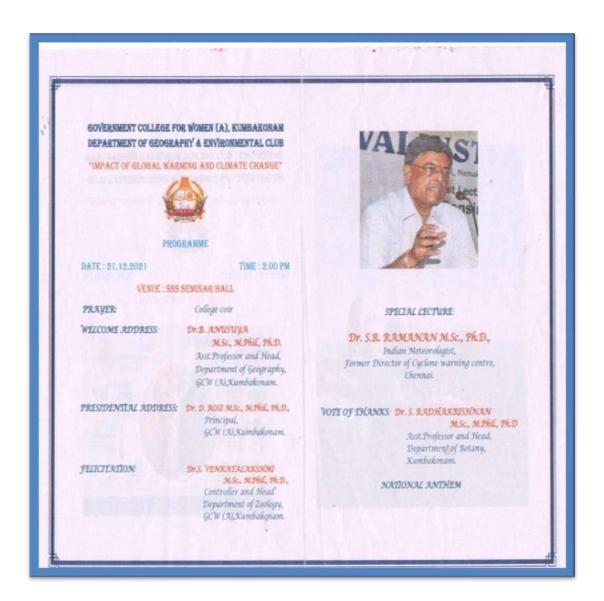

## 8. ONE DAY WORKSHOP ON IMPACT OF GLOBAL WARMING AND **CLIMATE CHANGE**

## **RESOURCE PERSON:**

Estd. 1963

Dr.S.R.RAMANAN M.Sc., Ph.D.,

Indian Meteorologist,

Former Director of Cyclone Warning Centre, Chennai.

DATE: 27.01.2023

# 13. IMPACT OF GLOBAL WARMING AND CLIMATE CHANGE

#### **RESOURCE PERSON:**

Estd. 1963

1.Dr.S.R.RAMANAN
Indian Meteorologist (Rtd),
Director of Cyclone Warning Centre,
Chennai.

DATE: 21.12.2021