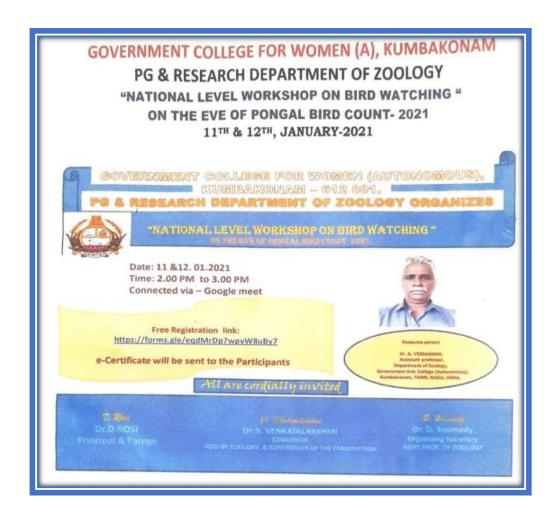

# 12. NATIONAL LEVEL ONLINE WORKSHOP ON, "BIRD WATCHING ON THE EVE OF PONGAL BIRD COUNT – 2021".

### **RESOURCE PERSON:**

Estd. 1963

# 1. Dr.A.VEERAMANI

Asst.Professor of Zoology, Government Arts College (A), Kumbakonam.

DATE: 11 & 12.01.2021