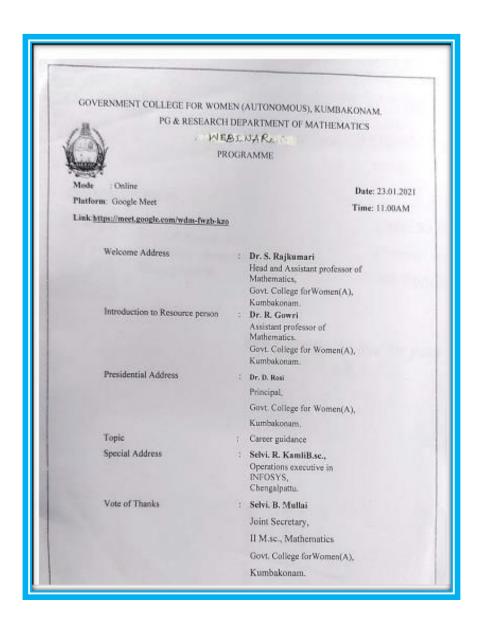

#### 10. ONE – DAY WEBINAR ON CAREER GUIDANCE

### **RESOURCE PERSON:**

Estd. 1963

# 1.Selvi. R.KAMALI B.Sc.,

Operations Executive in INFOSYS, Chengalpattu.

DATE: 23.01.2021