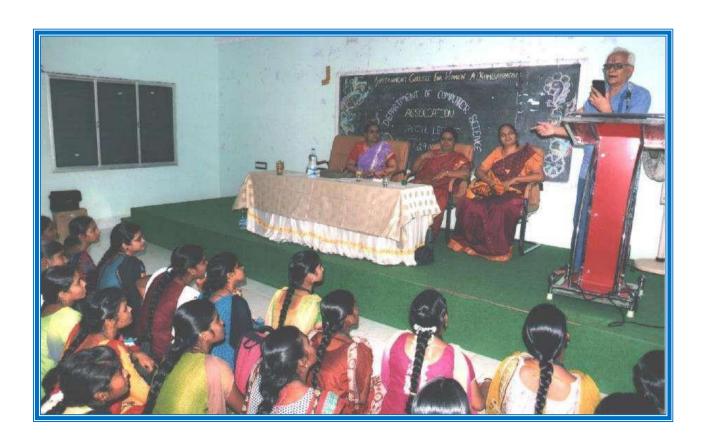

#### 3. WORKSHOP ON "NAADAKA VAZHI THALAIMAIP PANBU

### 1. Prof.V. THIRUVALLUVAN

Vice-Chancellor, Tamil University, Thanjavur.

## 2. Dr.C.THIAGARAJAN,

Registrar (I/C),

Tamil University, Thanjavur.

DATE: 02.03.2023 to 04.03.2023