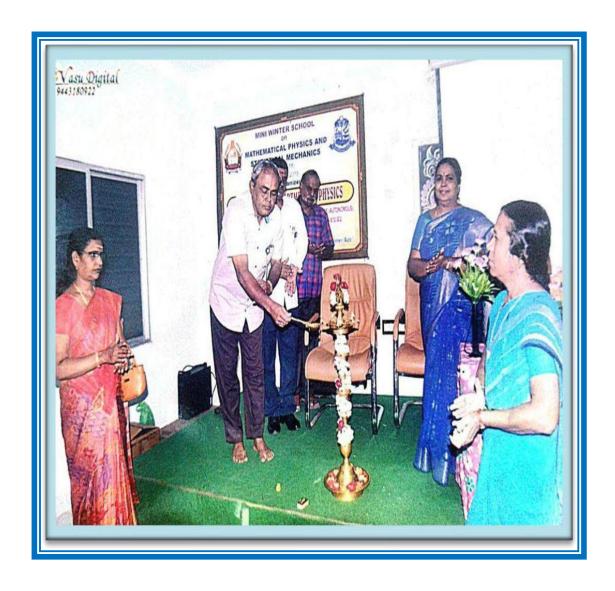

| DETAILS OF WORK SHOP/ SEMINARS AND SYMPOSIUM - 2018 - 2019 |                                                                                                      |                                                                                                         |                           |                                           |                     |  |  |
|------------------------------------------------------------|------------------------------------------------------------------------------------------------------|---------------------------------------------------------------------------------------------------------|---------------------------|-------------------------------------------|---------------------|--|--|
| S.NO                                                       | EVENT                                                                                                | RESOURCE PERSON                                                                                         | DATE                      | Curriculum<br>Implementation              |                     |  |  |
|                                                            |                                                                                                      |                                                                                                         |                           | Already<br>Exists in<br>the<br>Curriculum | Newly<br>Introduced |  |  |
| 1.                                                         | Mini Winter School on<br>"Mathematical Physics<br>and Statistical<br>Mechanics". (MPSM)<br>(Physics) | 1. Dr.M.Senthilvelan, Associate Professor, School of Physics, Bharathidasan University, Tiruchirappalli | 03.10.2018-<br>05.10.2018 | <b>✓</b>                                  | -                   |  |  |
| 2.                                                         | Hands on Workshop on<br>"Handling and                                                                | 1.Mr.P.RADHA<br>KRISHNAN                                                                                | 25.09.2018                | ✓                                         | -                   |  |  |