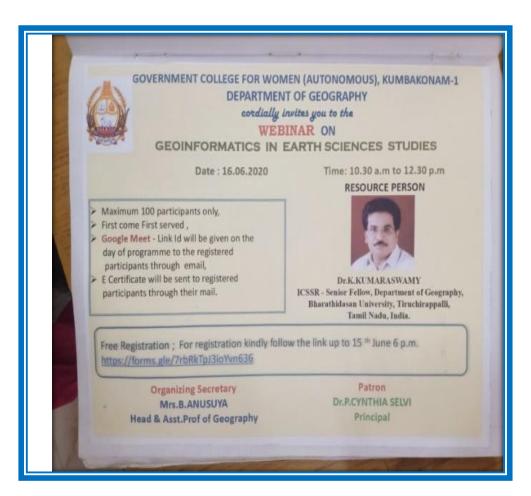

# 17. INTERNATIONAL WEBINAR ON GEO INFORMATICS IN EARTH SCIENCE STUDIES

### **RESOURCE PERSON:**

Estd. 1963

# 1.Dr.K.KUMARASWAMY

ICSSR – Senior Fellow, Department of Geography, Bharathidasan University,

DATE:16.06.2020