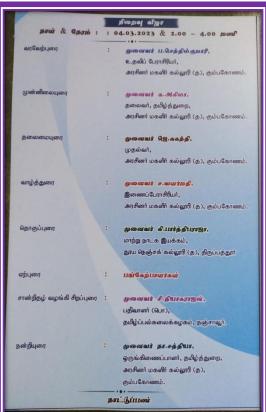

### 5. AN OVERVIEW OF BIODIVERSITY OF ANDAMAN NICOBAR ISLANDS

## RESOURCE PERSON: Dr. C. SIVAPERUMAN

Scientist, Zoological Survey of India, Andaman Nicobar Islands.

DATE: 01.02.2023

# 6. ONE DAY INTER - DISCIPLINARY WORK SHOP ON "'THE CHEMISTRY OF CHEMISTRY"

## RESOURCE PERSON: Mr.K.KULOTHUNGAN,

Co -Coordinator and Chemistry Tutor, KICS Acadamy, Kumbakonam.

**DATE: 30.01.2023** 

# 7. TWO DAY WORK SHOP ON BASIC STATISTICAL ANALYSIS AND INTERPRETATION USING SPSS.

## **RESOURCE PERSON:**

Estd. 1963

### 1. Dr.V.DHEENADHAYALAN

Associate Professor of Commerce, Sri Subramaniya Swami College, Tiruttani.

## 2. Dr.P.NAGASUNDARI

Assistant Professor of Commerce, SRM, Trichy.

DATE: 06.02.2023 - 07.02.2023

**DST - CURIE Sponsored Institution** IV Cycle of Accreditation

principal@gcwk.ac.in

## 8. ONE DAY WORKSHOP ON IMPACT OF GLOBAL WARMING AND **CLIMATE CHANGE**

## **RESOURCE PERSON:**

Estd. 1963

Dr.S.R.RAMANAN M.Sc., Ph.D.,

Indian Meteorologist,

Former Director of Cyclone Warning Centre, Chennai.

DATE: 27.01.2023

## 9. CORPORATE CONNECT THROUGH PYTHON (CCTP-23)

## 1. Dr. B.TAMILARASAN

MI Research Engineer, Saamma AI Lab, Chennai.

## 2. Mr.NAVEEN PRASANTH

Software Engineer, Saamma AI Lab, Chennai.

## 3. SELAVAKUMARMURUGAN

Research Engineer, Ml Research Engineer, Samma Al Lab, Chennai.

**DATE: 10.01.2023** 