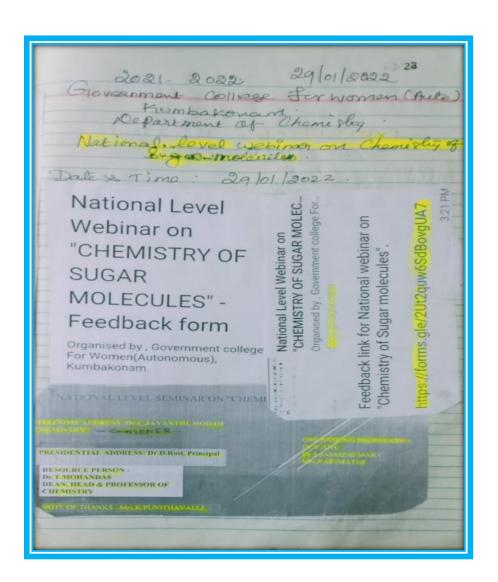

# 8. ONE DAY ONLINE WEBINAR ON, CHEMISTRY OF SUGARMOLECULES"

#### **RESOURCE PERSON:**

Estd. 1963

1.Dr.T.MOHANDAS, Dean, Head & Professor of Chemistry Central University, Thiruvarur.

DATE:29.01.2022