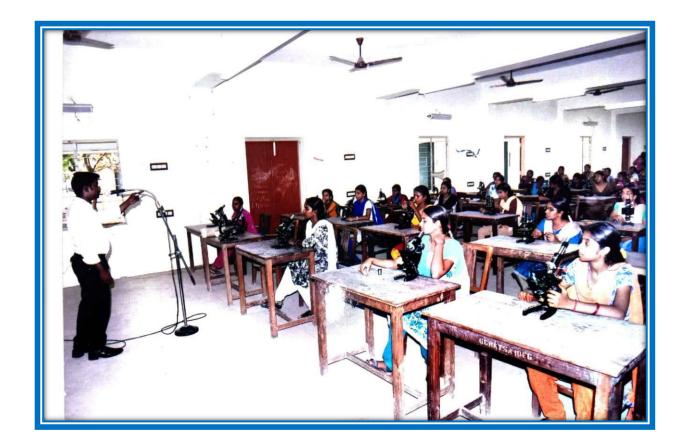

### **KUMBAKONAM - 612 001**

**IV Cycle of Accreditation** 

0435 - 2401391

2. ONE DAY HANDS ON TRAINING ON, "BEE KEEPING".(ZOOLOGY)

RESOURCE PERSON: Mr.R.ANNAMALAI,

A.O. Bee Farm, Salem.

DATE : 27.03.2023

Estd. 1963

### KUMBAKONAM - 612 001

DST - CURIE Sponsored Institution IV Cycle of Accreditation

**4** 0435 - 2401391

**சல்வாழ்**வ

Estd. 1963

கும்பகோணம் அரசு கல்லூரியில்

## தேனீ வளர்ப்பு பயிற்சி பட்டறை

கும்பகோணம் அரசினர் மகளிர் கல்லூரியில் (தன்னாட்சி) மாணவிகளுக்கு தேனீ வளர்ப்பு பயிற்சி பட்டறை நடைபெற்றது.

கும்பகோணம், மார்ச் 29: கும்ப கோணம் அரசினர் மகளிர் கல் லூரியில் (தன்னாட்சி) தேனீ வளர்ப்பு பயிற்சி பட்டறை நடைபெற்றது.

கும்பகோணம் அரசினர் மகளிர் கல்லூரியில் (தன் னாட்சி) உள்ள விலங்கியல் துறை சார்பில் தேனீ வளர்ப்பு பற்றி மாணவிகளுக்கு பயிற்சி அளிக்கப்பட்டது. நிகழ்ச்சிக்கு கல்லூரி முறதல்வர் முனைவர் சுகந்தி தலைமை தாங்கினார். விலங்கியல் துறைத்தலைவர் மற்றும் இணை பேராசிரியர் முனைவர் வேங்கட்டிலட்சுமி வரவேற் புரையாற்றினார். சேலம் ஏடி தேனீ வளர்ப்பு பண்ணை நிறுவனர் அண்ணா மலை மாணவிகளுக்கு தேனீ வளர்ப்பு பற்றி விளக்க உரை யாற்றி பயிற்றியளித்தார். இந்த பயிற்சி பட்டறையை முனை வர் கவிதா ஒருங்கிணைத்திருந் தார். இதல் சுமார் 15 ஆசிரி யைகளும், 60 மாணவிகளும் கலந்துகொண்டு பயன்பெற்ற னர்.