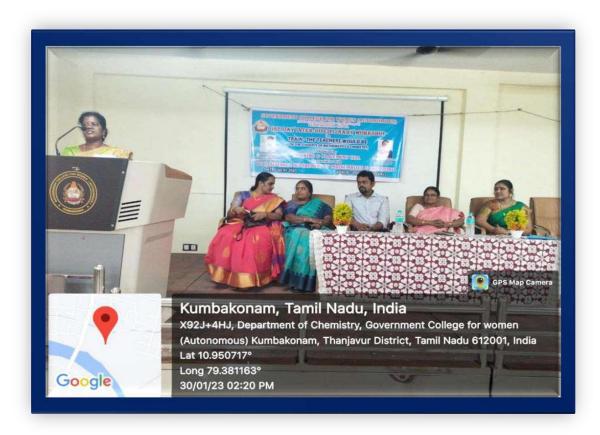

# 6. ONE DAY INTER - DISCIPLINARY WORK SHOP ON "'THE CHEMISTRY OF CHEMISTRY"

## RESOURCE PERSON: Mr.K.KULOTHUNGAN,

Co -Coordinator and Chemistry Tutor, KICS Acadamy, Kumbakonam.

**DATE: 30.01.2023** 