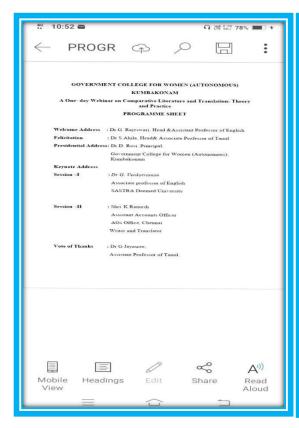

# 6. ONE DAY ONLINE WEBINAR ON COMPARATIVE LITERATURE AND TRANSLATION THEORY.

## **RESOURCE PERSON:**

**சல்வாழ்**வ

Estd. 1963

## 1. Dr.G.VENKATRAMAN,

Associate Professor of English, SASTRA Deemed University.

## 2. Shri.K.RAMESH,

Assistant Accounts Officer, AGs Office, Chennai.

**DATE: 29.01.22** 