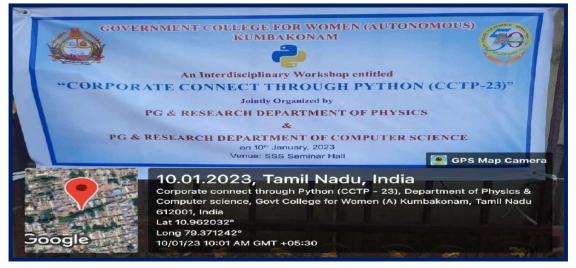

## 9. CORPORATE CONNECT THROUGH PYTHON (CCTP-23)

## **RESOURCE PERSON:**

Estd. 1963

## 1. Dr. B.TAMILARASAN

MI Research Engineer, Saamma AI Lab, Chennai.

## 2. Mr.NAVEEN PRASANTH

Software Engineer, Saamma AI Lab, Chennai.

## 3. SELAVAKUMARMURUGAN

Research Engineer, Ml Research Engineer, Samma Al Lab, Chennai.

**DATE: 10.01.2023** 