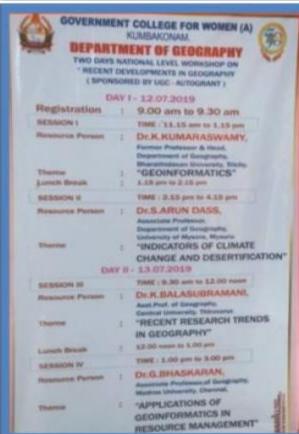

## KUMBAKONAM - 612 001

DST - CURIE Sponsored Institution
IV Cycle of Accreditation

**3** 0435 – 2401391

Estd. 1963

principal@gcwk.ac.in

|    |                                                                               | Coimbatore.                                                                                                                                                                                                                                                                                                                           |                                |   |   |
|----|-------------------------------------------------------------------------------|---------------------------------------------------------------------------------------------------------------------------------------------------------------------------------------------------------------------------------------------------------------------------------------------------------------------------------------|--------------------------------|---|---|
| 10 | Two Days National Workshop on "Recent Developments in Geography" (Geography)  | 1.DR.K.KUMARASWAMY Former professor and Head, Bharathidasan University, trichy. 2.Dr.S.ARUN DASS Associate Professor Of Geography, University of Mysuru. 3.Dr.K.BALASUBRAMANI Assistant Professor of Geography, Central University, Thiruvarur. 4.Dr.Sanjeev Prasad, Associate Professor of Geography, University of Madras, Chennai. | 12.07.2019<br>T0<br>13.07.2019 | ✓ | - |
| 11 | National Seminar on "Emerging Trends in Computer Science"  (Computer Science) | 1.Dr.S.SANTHOSHKUMAR Alagappa University, Karaikkudi 2.Mr.A.THASILMOHAMED, Application Architect, IBM Global Services, Bengaluru 3.R. SIVA SHANKAR, Asst.Professor of CA, Andhra Pradesh. 4.Dr.S.GAVASKAR, Assistant Professor, Department of Computer Applications, Bharathiar University, Coimbatore.                               | 13.07.2019                     | ✓ | _ |
| 12 | Two Days National Seminar on "New Vistas in Chemical Sciences "(Chemistry)    | 1.Dr.S.GOWTHAM KUMAR Associate Professor 2.Dr.P.ELUMALAI Associate Professor and Head, Puducherry University, Pondicherry. 3.Dr.T.MOHANDASS Professor, Central University of Tamil Nadu, Thiruvarur. 4.Dr.THIRUNARAYANAN, Associate Professor, Annamalai University, Chidambaram.                                                     | 04.07.2019<br>To<br>05.07.2019 | ✓ | - |