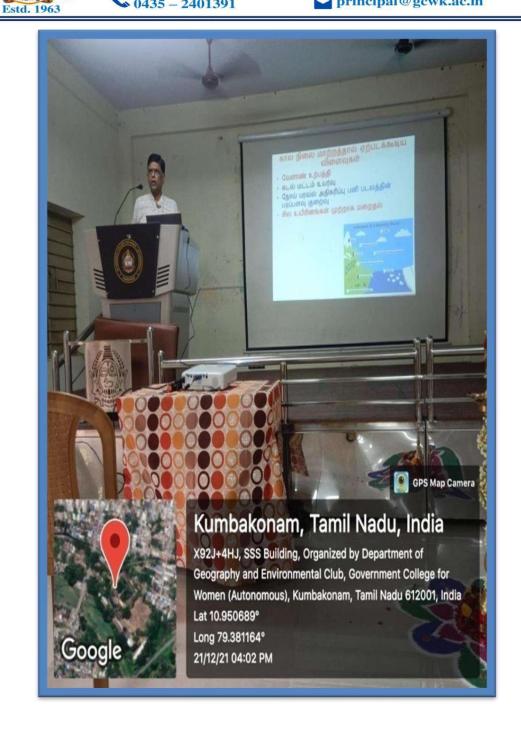

# 13. IMPACT OF GLOBAL WARMING AND CLIMATE CHANGE

#### **RESOURCE PERSON:**

Estd. 1963

1.Dr.S.R.RAMANAN
Indian Meteorologist (Rtd),
Director of Cyclone Warning Centre,
Chennai.

DATE: 21.12.2021