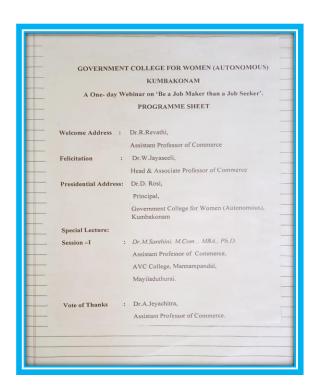

# 7. ONE DAY ONLINE WEBINAR ON, "BE A JOB MAKER THAN A JOB SEEKER".

#### RESOURCE PERSON:

Estd. 1963

1.Dr.M.SANTHINI M.Com., M.B.A., Ph.D. Assistant professor of Commerce, AVC College, Mannanmpandal, Mayiladuthurai.

DATE: 29.01.2022