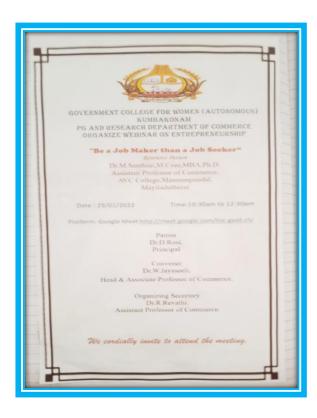

# 7. ONE DAY ONLINE WEBINAR ON, "BE A JOB MAKER THAN A JOB SEEKER".

#### RESOURCE PERSON:

Estd. 1963

1.Dr.M.SANTHINI M.Com., M.B.A., Ph.D. Assistant professor of Commerce, AVC College, Mannanmpandal, Mayiladuthurai.

DATE: 29.01.2022