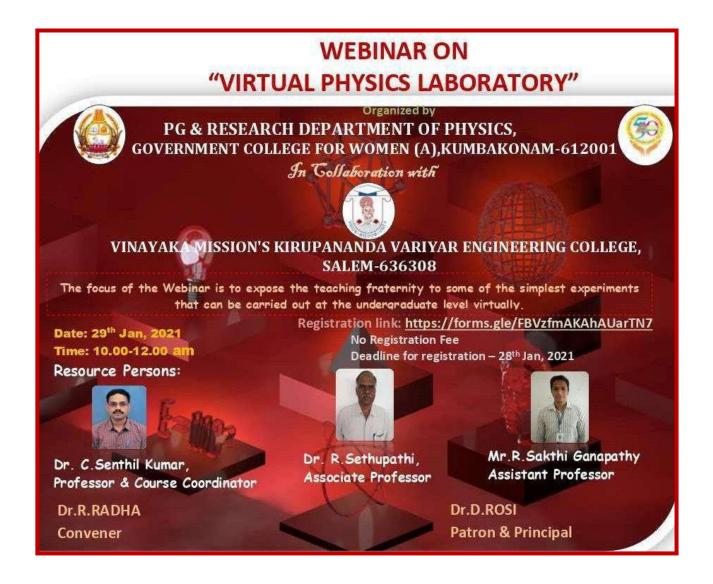

### 8. WEBINAR ON "VIRTUAL PHYSICAL LABORATORY"

#### RESOURCE PERSON:

# 1.Dr.C.SENTHIL KUMAR

Vinayaga Mission Kirupanandha Engineering College, Salem.

DATE: 29.01.2021

DST - CURIE Sponsored Institution
IV Cycle of Accreditation

**4** 0435 - 2401391