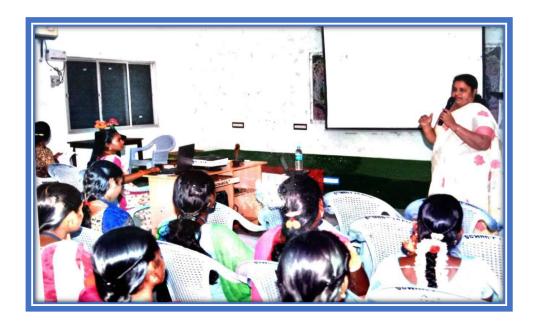

## தேனீ வளர்ப்பு பயிற்சி பட்டறை

கும்பகோணம் அரசினர் மகளிர் கல்லூரியில் (தன்னாட்சி) மாணவிகளுக்கு தேனீ வளர்ப்பு பயிற்சி பட்டறை நடைபெற்றது.

கும்பகோணம், மார்ச் 29: கும்ப கோணம் அரசினர் மகளிர் கல் லூரியில் (தன்னாட்சி) தேனீ வளர்ப்பு பயிற்சி பட்டறை நடைபெற்றது.

கும்பகோணம் அரசினர் மகளிர் கல்லூரியில் (தன் னாட்சி) உள்ள விலங்கியல் துறை சார்பில் தேனீ வளர்ப்பு பற்றி மாணவிகளுக்கு பயிற்சி அளிக்கப்பட்டது. நிகழ்ச்சிக்கு கல்லூரி முறதல்வர் முனைவர் சுகந்தி தலைமை தாங்கினார். விலங்கியல் துறைத்தலைவர் மற்றும் இணை பேராசிரியர் முனைவர் வேங்கட்டிலட்சுமி வரவேற் புரையாற்றினார். சேலம் ஏடி தேனீ வளர்ப்பு பண்ணை நிறுவனர் அண்ணா மலை மாணவிகளுக்கு தேனீ வளர்ப்பு பற்றி விளக்க உரை யாற்றி பயிற்றியளித்தார். இந்த பயிற்சி பட்டறையை முனை வர் கவிதா ஒருங்கிணைத்திருந் தார். இதல் சுமார் 15 ஆசிரி யைகளும், 60 மாணவிகளும் கலந்துகொண்டு பயன்பெற்ற னர்.