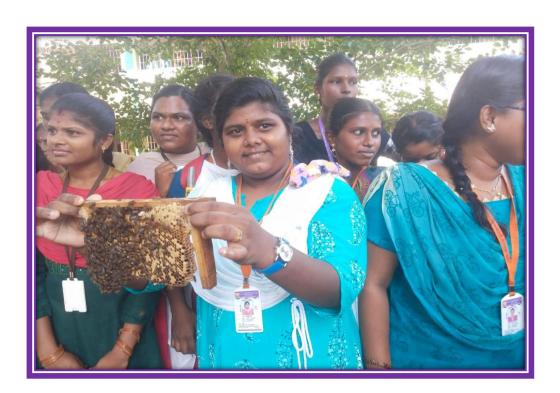

### **KUMBAKONAM - 612 001**

**IV Cycle of Accreditation** 

0435 - 2401391

2. ONE DAY HANDS ON TRAINING ON, "BEE KEEPING".(ZOOLOGY)

RESOURCE PERSON: Mr.R.ANNAMALAI,

A.O. Bee Farm, Salem.

DATE : 27.03.2023

Estd. 1963

## தேனீ வளர்ப்பு பயிற்சி பட்டறை

கும்பகோணம் அரசினர் மகளிர் கல்லூரியில் (தன்னாட்சி) மாணவிகளுக்கு தேனீ வளர்ப்பு பயிற்சி பட்டறை நடைபெற்றது.

கும்பகோணம், மார்ச் 29: கும்ப கோணம் அரசினர் மகளிர் கல் லூரியில் (தன்னாட்சி) தேனீ வளர்ப்பு பயிற்சி பட்டறை நடைபெற்றது.

கும்பகோணம் அரசினர் மகளிர் கல்லூரியில் (தன் னாட்சி) உள்ள விலங்கியல் துறை சார்பில் தேனீ வளர்ப்பு பற்றி மாணவிகளுக்கு பயிற்சி அளிக்கப்பட்டது. நிகழ்ச்சிக்கு கல்லூரி முறதல்வர் முனைவர் சுகந்தி தலைமை தாங்கினார். விலங்கியல் துறைத்தலைவர் மற்றும் இணை பேராசிரியர் முனைவர் வேங்கட்டிலட்சுமி வரவேற் புரையாற்றினார். சேலம் ஏடி தேனீ வளர்ப்பு பண்ணை நிறுவனர் அண்ணா மலை மாணவிகளுக்கு தேனீ வளர்ப்பு பற்றி விளக்க உரை யாற்றி பயிற்றியளித்தார். இந்த பயிற்சி பட்டறையை முனை வர் கவிதா ஒருங்கிணைத்திருந் தார். இதல் சுமார் 15 ஆசிரி யைகளும், 60 மாணவிகளும் கலந்துகொண்டு பயன்பெற்ற னர்.