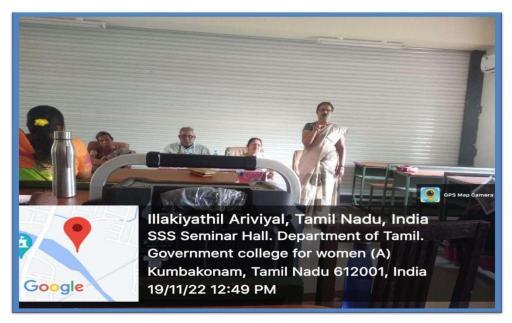

# 2.ONE DAY SEMINAR ON,"ËLAKKIYATHIL ARIVIYAL" RESOURCE PERSON:

Dr.R.S.SUNDARRAJAN Associate Professor and Head, Government Arts College (A), Kumbakonam.

DATE: 19.11.2022

Estd. 1963