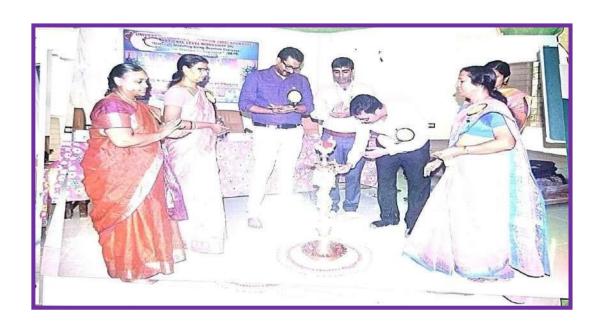

## தேனீ வளர்ப்பு பயிற்சி பட்டறை

கும்பகோணம் அரசினர் மகளிர் கல்லூரியில் (தன்னாட்சி) மாணவிகளுக்கு தேனீ வளர்ப்பு பயிற்சி பட்டறை நடைபெற்றது.

கும்பகோணம், மார்ச் 29: கும்ப கோணம் அரசினர் மகளிர் கல் லூரியில் (தன்னாட்சி) தேனீ வளர்ப்பு பயிற்சி பட்டறை நடைபெற்றது.

கும்பகோணம் அரசினர் மகளிர் கல்லூரியில் (தன் னாட்சி) உள்ள விலங்கியல் துறை சார்பில் தேனீ வளர்ப்பு பற்றி மாணவிகளுக்கு பயிற்சி அளிக்கப்பட்டது. நிகழ்ச்சிக்கு கல்லூரி முறதல்வர் முனைவர் சுகந்தி தலைமை தாங்கினார். விலங்கியல் துறைத்தலைவர் மற்றும் இணை பேராசிரியர் முனைவர் வேங்கட்டிலட்சுமி வரவேற் புரையாற்றினார். சேலம் ஏடி தேனீ வளர்ப்பு பண்ணை நிறுவனர் அண்ணா மலை மாணவிகளுக்கு தேனீ வளர்ப்பு பற்றி விளக்க உரை யாற்றி பயிற்றியளித்தார். இந்த பயிற்சி பட்டறையை முனை வர் கவிதா ஒருங்கிணைத்திருந் தார். இதல் சுமார் 15 ஆசிரி யைகளும், 60 மாணவிகளும் கலந்துகொண்டு பயன்பெற்ற னர்.