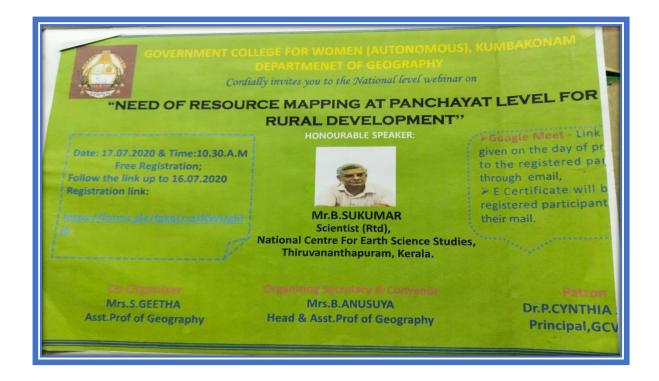

# 15. WEBINAR ON "NEED FOR RESOURCE MAPPING AT PANCHAYAT LEVEL FOR RURAL DEVELOPMENT"

### **RESOURCE PERSON:**

### 1.Mr.B.SUKUMAR

Scientist(Rtd) National Centre for Earth Science Studies, Thiruvananthapuram, Kerala.

DATE: 17.07.2020

# 1.Mr.B.SUKUMAR

Scientist(Rtd)
National Centre for Earth Science
Studies, Thiruvananthapuram, Kerala.

DATE: 02.03.2021 to 06.03.2021

# **RESOURCE PERSON:**

# 7. FIVE DAY NATONAL WORKSHOP ON "GIS AND REMOTE SENSING"