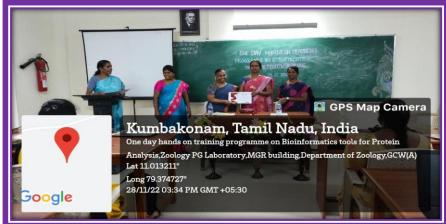

# 1. ONE DAY HANDS ON TRAINING ON BIO INFORMATICS – TOOLS FOR PROTEIN ANALYSIS.

### **RESOURCE PERSON:**

Estd. 1963

Dr.RUBA GLORY Assistant Professor, MRK College, Kattumannarkudi.

DATE: 28.11.2022