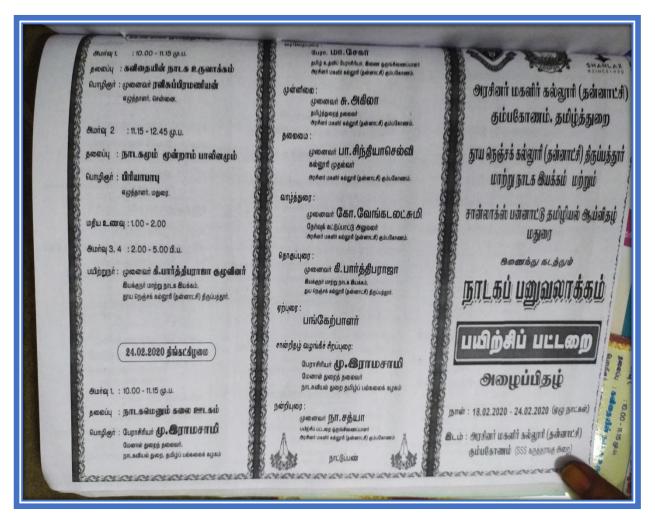

#### 19.NAADAKAP PANUVALAKKAM

#### RESOURCE PERSON:

Estd. 1963

- Dr.RAVI SUBRAMANIYAN Writer, Chennai.
- 2. PRIYA BABU Writer, Madurai.
- 3. Prof. M.RAMASWAMY, Head, Department of Drama, Tamil University, Thanjavur.

DATE: 18.02.2020 to 24.02.2020