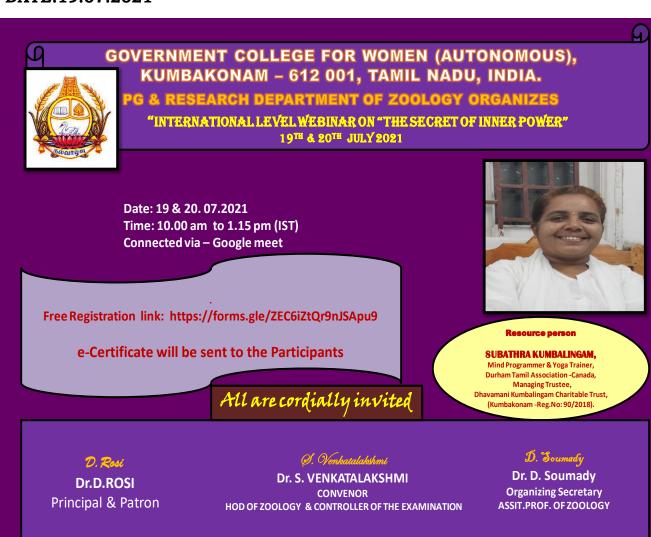

# 10. INTERNATIONAL WEBINAR ON, "THE SECRET OF INNER POWER". RESOURCE PERSON:

1.SUBATHRA KUBERALINGAM M.Tech., M.Sc., (Yoga) Mind Programmer & Yoga Trainer, Durham Tamil Association, Canada.

DATE:19.07.2021