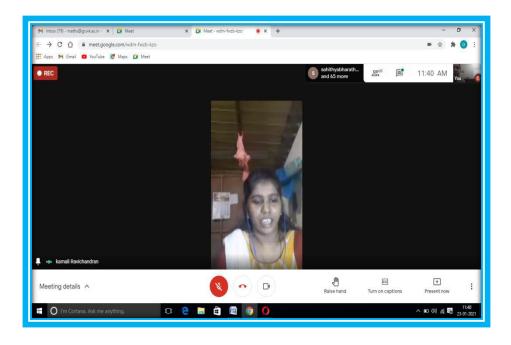

### KUMBAKONAM - 612 001

DST - CURIE Sponsored Institution IV Cycle of Accreditation

**4** 0435 - 2401391

**சல்வாழ்**வ

Estd. 1963

கும்பகோணம் அரசு கல்லூரியில்

## தேனீ வளர்ப்பு பயிற்சி பட்டறை

கும்பகோணம் அரசினர் மகளிர் கல்லூரியில் (தன்னாட்சி) மாணவிகளுக்கு தேனீ வளர்ப்பு பயிற்சி பட்டறை நடைபெற்றது.

கும்பகோணம், மார்ச் 29: கும்ப கோணம் அரசினர் மகளிர் கல் லூரியில் (தன்னாட்சி) தேனீ வளர்ப்பு பயிற்சி பட்டறை நடைபெற்றது.

கும்பகோணம் அரசினர் மகளிர் கல்லூரியில் (தன் னாட்சி) உள்ள விலங்கியல் துறை சார்பில் தேனீ வளர்ப்பு பற்றி மாணவிகளுக்கு பயிற்சி அளிக்கப்பட்டது. நிகழ்ச்சிக்கு கல்லூரி முறதல்வர் முனைவர் சுகந்தி தலைமை தாங்கினார். விலங்கியல் துறைத்தலைவர் மற்றும் இணை பேராசிரியர் முனைவர் வேங்கட்டிலட்சுமி வரவேற் புரையாற்றினார். சேலம் ஏடி தேனீ வளர்ப்பு பண்ணை நிறுவனர் அண்ணா மலை மாணவிகளுக்கு தேனீ வளர்ப்பு பற்றி விளக்க உரை யாற்றி பயிற்றியளித்தார். இந்த பயிற்சி பட்டறையை முனை வர் கவிதா ஒருங்கிணைத்திருந் தார். இதல் சுமார் 15 ஆசிரி யைகளும், 60 மாணவிகளும் கலந்துகொண்டு பயன்பெற்ற னர்.