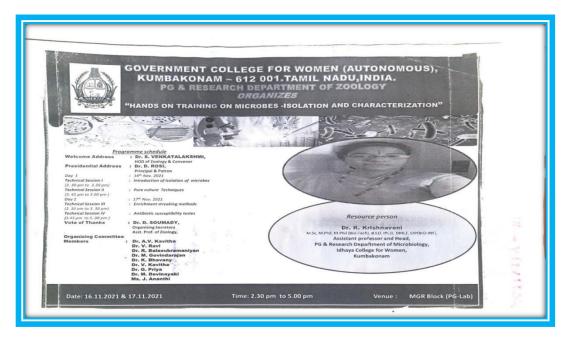

# 11. ONE DAY HANDS ON TRAINING ON, MICROBES ISOLATION AND CHARACTERIZATION".

### **RESOURCE PERSON:**

Estd. 1963

#### 1.Dr.R.KRISHNAVENI

Assistant Professor and Head, PG and Research Department of Microbiology, Idhaya College for Women, Kumbakonam.

DATE:16.11.2021 to 17.11.2021

DST - CURIE Sponsored Institution
IV Cycle of Accreditation