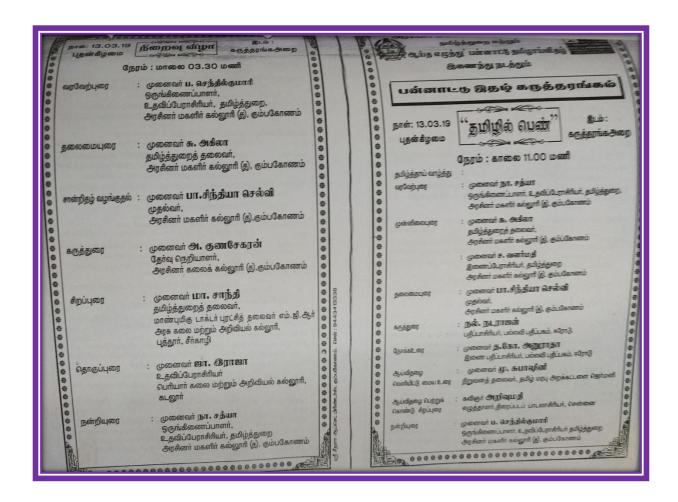

## KUMBAKONAM - 612 001

**6** 0435 – 2401391

Estd. 1963

principal@gcwk.ac.in

|    | Maintenance of<br>Microscopes" (Zoology)                                             | Professional Service<br>Engineer, STAR<br>Scientific Instruments,<br>Pudukkottai.                                                                    |            |   |   |
|----|--------------------------------------------------------------------------------------|------------------------------------------------------------------------------------------------------------------------------------------------------|------------|---|---|
| 3. | One Day Workshop on,"<br>AI Machine Learning<br>and Deep Learning"<br>(Comp.Science) | 1.Mr.KALYANARAMAN Director (Rtd), Centre for quantitative Statistics, Thiruvananthapuram.                                                            | 29.08.2018 | ✓ | - |
| 4. | One day workshop<br>on "Epigraphic-<br>training" (History)                           | 1.Mr.P.LOGANATHAN , Epigraphist, Department of Archaeology, Chennai 2.Mr.T.THANGADUR AI Archaeological Officer, Department of Archaeology, Thanjavur | 22.03.2019 | ✓ | _ |
| 5. | One Day International<br>Seminar," Tamizhil<br>Pen".<br>(Tamil)                      | 1.Dr.M.SUBHASHINI Tamil Marabu Arakkattalai, Germani. 2.Kavignar ARIVUMATHI Writer, Paadalasiriyar, Chennai.                                         | 13.03.2019 | - | ✓ |