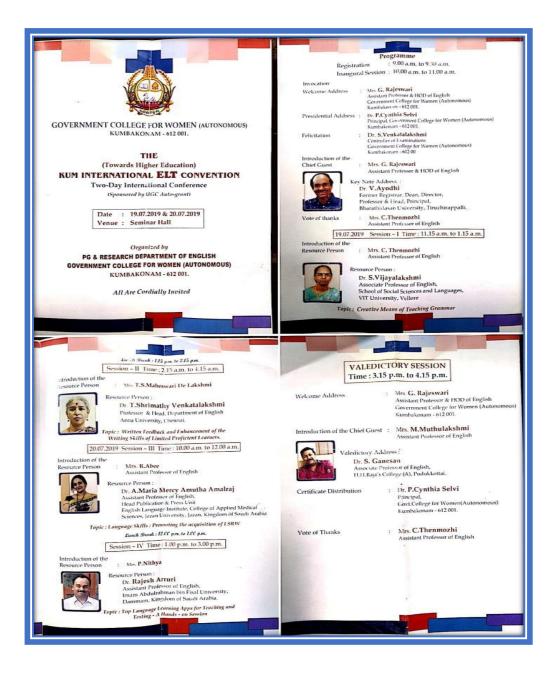

### 6. THE (TOWARDS HIGHER EDUCATION) KUM INTERNATIONAL ELT **CONVENTION**

#### **RESOURCE PERSON:**

Estd. 1963

#### 1.Dr.S.VIJAYALAKSHMI

Associate Professor of English, VIT University, Vellore.

#### 2.Dr.SHRIMATHY VENKATALAKSHMI

Prof & Head, Dept. of English, Anna University, Chennai.

#### 3.Dr. A.MARIA MERCY AMUTHA

Head Publication & Press Unit Saudi Arabia.

#### 4.Dr.RAJESH ARRURI

Assistant Professor of English, Imam Abdulrahman bin Fisal University, Saudi Arabia.

DATE: 19.07.2019 & 20.07.2019