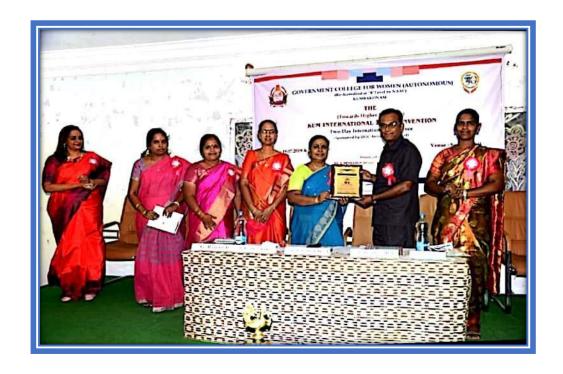

### 6. THE (TOWARDS HIGHER EDUCATION) KUM INTERNATIONAL ELT **CONVENTION**

#### **RESOURCE PERSON:**

Estd. 1963

#### 1.Dr.S.VIJAYALAKSHMI

Associate Professor of English, VIT University, Vellore.

#### 2.Dr.SHRIMATHY VENKATALAKSHMI

Prof & Head, Dept. of English, Anna University, Chennai.

#### 3.Dr. A.MARIA MERCY AMUTHA

Head Publication & Press Unit Saudi Arabia.

#### 4.Dr.RAJESH ARRURI

Assistant Professor of English, Imam Abdulrahman bin Fisal University, Saudi Arabia.

DATE: 19.07.2019 & 20.07.2019