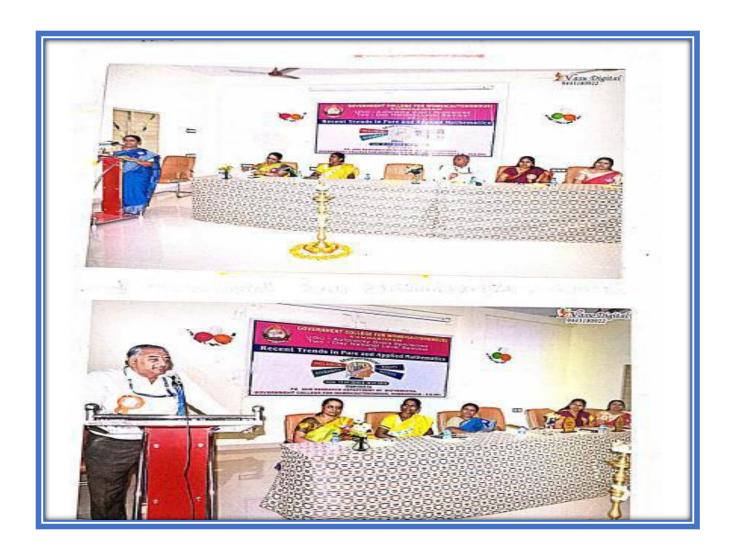

## **KUMBAKONAM - 612 001**

DST - CURIE Sponsored Institution
IV Cycle of Accreditation

© 0435 – 2401391

Estd. 1963

principal@gcwk.ac.in

|   | Suvadikal.                              | Pondicherry University,          |             |              |   |
|---|-----------------------------------------|----------------------------------|-------------|--------------|---|
|   | (Tamil)                                 | Pondicherry.                     |             |              |   |
|   | (101111)                                | 2.Dr.M.K.KOVAIMANI               |             |              |   |
|   |                                         | Associate Professor and head,    |             |              |   |
|   |                                         | Department of Olaichuvadi,       |             |              |   |
|   |                                         | Tamil University, Thanjavur.     |             |              |   |
| 6 | "The (Towards                           | 1.Dr.S.VIJAYALAKSHMI             | 19.07.2019  |              |   |
|   | Higher                                  | Associate Professor of English,  | To          |              |   |
|   | Education) Kum                          | VIT University, Vellore.         | 20.07.2019  |              |   |
|   | International ELT                       | 2.Dr.SHRIMATHY                   |             |              |   |
|   | Convention                              | VENKATALAKSHMI                   |             |              |   |
|   | "(English)                              | Prof & Head, Dept. of English,   |             |              |   |
|   | , ,                                     | Anna University, Chennai.        |             |              |   |
|   |                                         | 3.Dr. A.MARIA MERCY AMUTHA       |             | $\checkmark$ | - |
|   |                                         | AMALRAJ                          |             |              |   |
|   |                                         | Head Publication & Press Unit    |             |              |   |
|   |                                         | Saudi Arabia.                    |             |              |   |
|   |                                         | 4.Dr.RAJESH ARRURI               |             |              |   |
|   |                                         | Assistant Professor of           |             |              |   |
|   |                                         | English,Imam Abdulrahman bin     |             |              |   |
|   |                                         | Fisal University, Saudi Arabia.  |             |              |   |
| 7 | Recent Trends in                        | 1.Dr.K.KANNAN,                   | 17.07.2019  |              |   |
|   | Pure and Applied                        | Professor of mathematics and     | То          |              |   |
|   | Mathematics                             | Dean, School of Education,       | 18.07.2019  |              |   |
|   | (Maths)                                 | SASTRA University, Thanjavur.    |             | $\checkmark$ | _ |
|   | (====================================== | 2.Dr.RAJESWARI SHESHADRI         |             |              |   |
|   |                                         | Professor of Mathematics,        |             |              |   |
|   |                                         | Central University, Pondicherry. |             |              |   |
| 8 | Two Days                                | 1. Dr.R.Kalaikovan,Director      | 15.07.2019- |              |   |
|   | National                                | 2. Dr.M.Rajamanickanar           | 16.07.2019  |              |   |
|   | Seminar On                              | Historical Research              |             |              |   |
|   | "Recent                                 | Centre, Trichy.                  |             |              |   |
|   | Discoveries Of                          | 3. Dr.M.Bavani, Assistant        |             |              |   |
|   |                                         | Professor ,Department of         |             | $\checkmark$ | - |
|   | Archaeological                          | Epigraphy And                    |             |              |   |
|   | Sources of                              | Archaeology, Tamil University    |             |              |   |
|   | Tamilnadu                               |                                  |             |              |   |
|   | History"                                |                                  |             |              |   |
|   | (History)                               |                                  |             |              |   |
| 9 | One day Lecture                         | 1.Mr.B.PANDIYARAJAN              | 15.07.2019  |              |   |
|   | on," Sparrows                           | Sparrows Conservation            |             |              |   |
|   | Conservation"                           | Foundation, Coimbatore,          |             | -            | - |
|   | (Zoology)                               | 2.Mr.RAJA                        |             |              |   |
|   |                                         | Artist, Archaeologist,           |             |              |   |