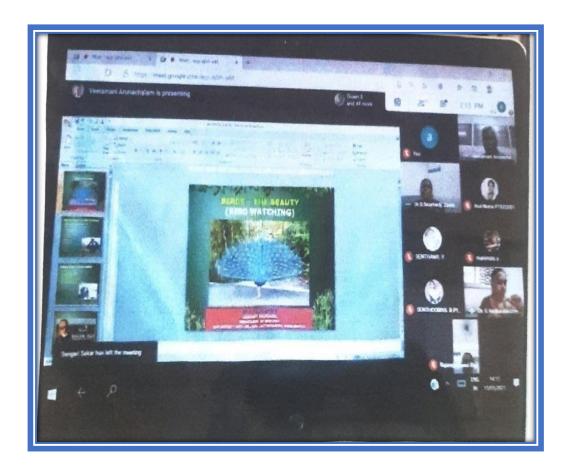

# 12. NATIONAL LEVEL ONLINE WORKSHOP ON, "BIRD WATCHING ON THE EVE OF PONGAL BIRD COUNT – 2021".

### **RESOURCE PERSON:**

Estd. 1963

# 1. Dr.A.VEERAMANI

Asst.Professor of Zoology, Government Arts College (A), Kumbakonam.

DATE: 11 & 12.01.2021