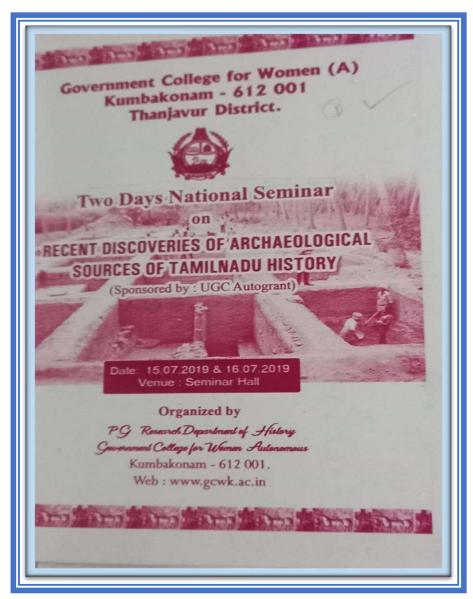

## **KUMBAKONAM - 612 001**

DST - CURIE Sponsored Institution
IV Cycle of Accreditation

© 0435 – 2401391

Estd. 1963

principal@gcwk.ac.in

|   | Suvadikal.                              | Pondicherry University,          |             |              |   |
|---|-----------------------------------------|----------------------------------|-------------|--------------|---|
|   | (Tamil)                                 | Pondicherry.                     |             |              |   |
|   | (101111)                                | 2.Dr.M.K.KOVAIMANI               |             |              |   |
|   |                                         | Associate Professor and head,    |             |              |   |
|   |                                         | Department of Olaichuvadi,       |             |              |   |
|   |                                         | Tamil University, Thanjavur.     |             |              |   |
| 6 | "The (Towards                           | 1.Dr.S.VIJAYALAKSHMI             | 19.07.2019  |              |   |
|   | Higher                                  | Associate Professor of English,  | To          |              |   |
|   | Education) Kum                          | VIT University, Vellore.         | 20.07.2019  |              |   |
|   | International ELT                       | 2.Dr.SHRIMATHY                   |             |              |   |
|   | Convention                              | VENKATALAKSHMI                   |             |              |   |
|   | "(English)                              | Prof & Head, Dept. of English,   |             |              |   |
|   | , ,                                     | Anna University, Chennai.        |             |              |   |
|   |                                         | 3.Dr. A.MARIA MERCY AMUTHA       |             | $\checkmark$ | - |
|   |                                         | AMALRAJ                          |             |              |   |
|   |                                         | Head Publication & Press Unit    |             |              |   |
|   |                                         | Saudi Arabia.                    |             |              |   |
|   |                                         | 4.Dr.RAJESH ARRURI               |             |              |   |
|   |                                         | Assistant Professor of           |             |              |   |
|   |                                         | English,Imam Abdulrahman bin     |             |              |   |
|   |                                         | Fisal University, Saudi Arabia.  |             |              |   |
| 7 | Recent Trends in                        | 1.Dr.K.KANNAN,                   | 17.07.2019  |              |   |
|   | Pure and Applied                        | Professor of mathematics and     | То          |              |   |
|   | Mathematics                             | Dean, School of Education,       | 18.07.2019  |              |   |
|   | (Maths)                                 | SASTRA University, Thanjavur.    |             | $\checkmark$ | _ |
|   | (====================================== | 2.Dr.RAJESWARI SHESHADRI         |             |              |   |
|   |                                         | Professor of Mathematics,        |             |              |   |
|   |                                         | Central University, Pondicherry. |             |              |   |
| 8 | Two Days                                | 1. Dr.R.Kalaikovan,Director      | 15.07.2019- |              |   |
|   | National                                | 2. Dr.M.Rajamanickanar           | 16.07.2019  |              |   |
|   | Seminar On                              | Historical Research              |             |              |   |
|   | "Recent                                 | Centre, Trichy.                  |             |              |   |
|   | Discoveries Of                          | 3. Dr.M.Bavani, Assistant        |             |              |   |
|   |                                         | Professor ,Department of         |             | $\checkmark$ | - |
|   | Archaeological                          | Epigraphy And                    |             |              |   |
|   | Sources of                              | Archaeology, Tamil University    |             |              |   |
|   | Tamilnadu                               |                                  |             |              |   |
|   | History"                                |                                  |             |              |   |
|   | (History)                               |                                  |             |              |   |
| 9 | One day Lecture                         | 1.Mr.B.PANDIYARAJAN              | 15.07.2019  |              |   |
|   | on," Sparrows                           | Sparrows Conservation            |             |              |   |
|   | Conservation"                           | Foundation, Coimbatore,          |             | -            | - |
|   | (Zoology)                               | 2.Mr.RAJA                        |             |              |   |
|   |                                         | Artist, Archaeologist,           |             |              |   |