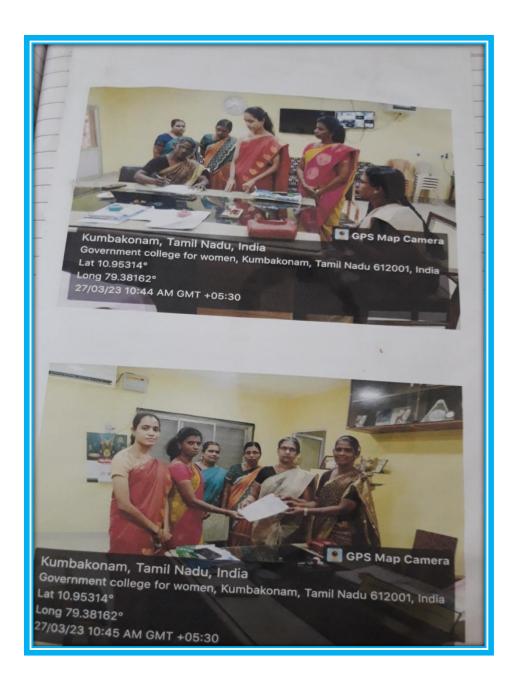

### **KUMBAKONAM - 612 001**

**IV Cycle of Accreditation** 

0435 - 2401391

2. ONE DAY HANDS ON TRAINING ON, "BEE KEEPING".(ZOOLOGY)

RESOURCE PERSON: Mr.R.ANNAMALAI,

A.O. Bee Farm, Salem.

DATE : 27.03.2023

Estd. 1963

### KUMBAKONAM - 612 001

DST - CURIE Sponsored Institution IV Cycle of Accreditation

**4** 0435 - 2401391

**சல்வாழ்**வ

Estd. 1963

கும்பகோணம் அரசு கல்லூரியில்

## தேனீ வளர்ப்பு பயிற்சி பட்டறை

கும்பகோணம் அரசினர் மகளிர் கல்லூரியில் (தன்னாட்சி) மாணவிகளுக்கு தேனீ வளர்ப்பு பயிற்சி பட்டறை நடைபெற்றது.

கும்பகோணம், மார்ச் 29: கும்ப கோணம் அரசினர் மகளிர் கல் லூரியில் (தன்னாட்சி) தேனீ வளர்ப்பு பயிற்சி பட்டறை நடைபெற்றது.

கும்பகோணம் அரசினர் மகளிர் கல்லூரியில் (தன் னாட்சி) உள்ள விலங்கியல் துறை சார்பில் தேனீ வளர்ப்பு பற்றி மாணவிகளுக்கு பயிற்சி அளிக்கப்பட்டது. நிகழ்ச்சிக்கு கல்லூரி முறதல்வர் முனைவர் சுகந்தி தலைமை தாங்கினார். விலங்கியல் துறைத்தலைவர் மற்றும் இணை பேராசிரியர் முனைவர் வேங்கட்டிலட்சுமி வரவேற் புரையாற்றினார். சேலம் ஏடி தேனீ வளர்ப்பு பண்ணை நிறுவனர் அண்ணா மலை மாணவிகளுக்கு தேனீ வளர்ப்பு பற்றி விளக்க உரை யாற்றி பயிற்றியளித்தார். இந்த பயிற்சி பட்டறையை முனை வர் கவிதா ஒருங்கிணைத்திருந் தார். இதல் சுமார் 15 ஆசிரி யைகளும், 60 மாணவிகளும் கலந்துகொண்டு பயன்பெற்ற னர்.