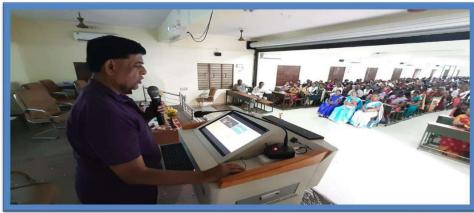

## 1. ONE -DAY WORKSHOP ON EPIGRAPHIC TRAINING

SPEAKER: Ms.A.SAIPRIYA, M.A.,PGDEA,

Archaeological Officer,

Department of Archaeology, Thanjavur.

Date :28.03.2023