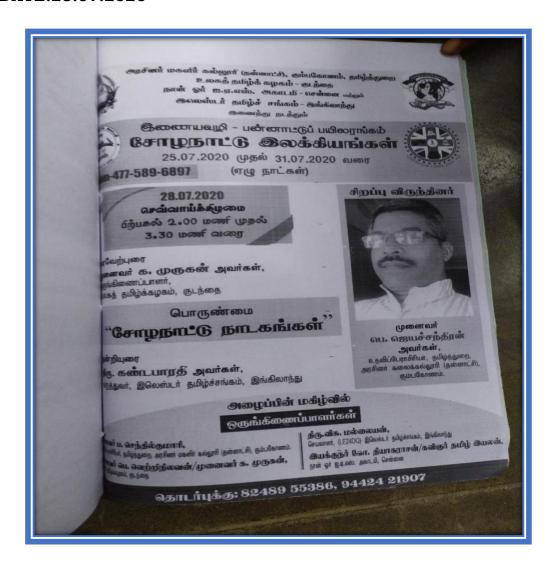

#### CHOZHANAATTU ILAKKIYANGAL

#### **RESOURCE PERSON:**

ல்வாழ்வு

Estd. 1963

#### 1.Dr.K.MOHAN GANDHI

Assistant Professor of Tamil, Sacret Heart College(A), Thiruppathur

DATE:29.07.2020