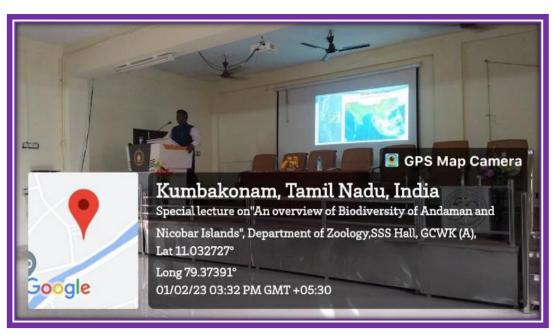

### 5. AN OVERVIEW OF BIODIVERSITY OF ANDAMAN NICOBAR ISLANDS

## RESOURCE PERSON: Dr. C. SIVAPERUMAN

Scientist, Zoological Survey of India, Andaman Nicobar Islands.

DATE: 01.02.2023