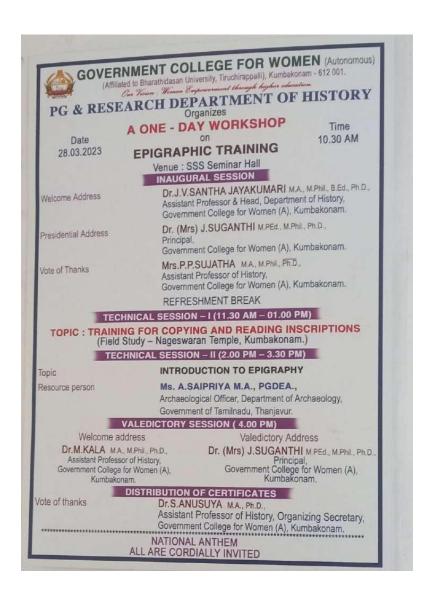

## 1. ONE -DAY WORKSHOP ON EPIGRAPHIC TRAINING

SPEAKER: Ms.A.SAIPRIYA, M.A.,PGDEA,

Archaeological Officer,

Department of Archaeology, Thanjavur.

Date :28.03.2023