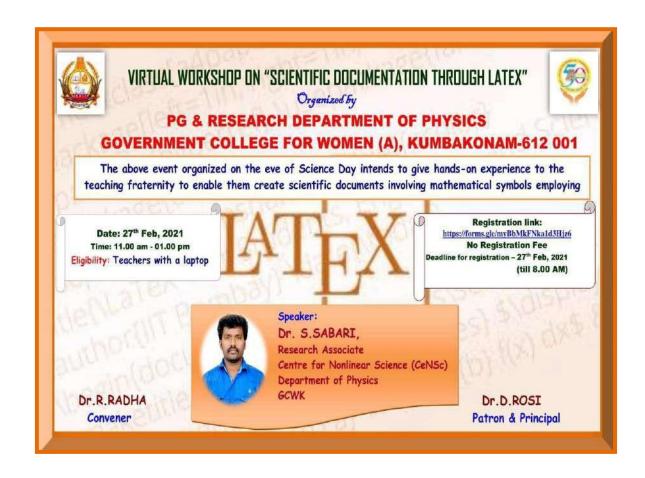

# 12.ONE DAY WORK SHOP ON SCIENTIFIC DOCUMENTATION THROUGH LATEX- 2021.

# **RESOURCE PERSON:**

Estd. 1963

1.Dr.S.SABARI Research Associate, Centre for Nonlinear Science (CeNSC), Department of Physics, GCWK.

DATE: 27.02.2021

# 9.VIRTUAL WORKSHOP ON, "SCIENTIFIC DOCUMENTATION THROUGH LATEX"

### **RESOUECE PERSON:**

1.Dr.S.SABARI
Centre for Non Linear Science (CeNsc)
Government College for Women(A),
Kumbakonam.

DATE:27.02.2021