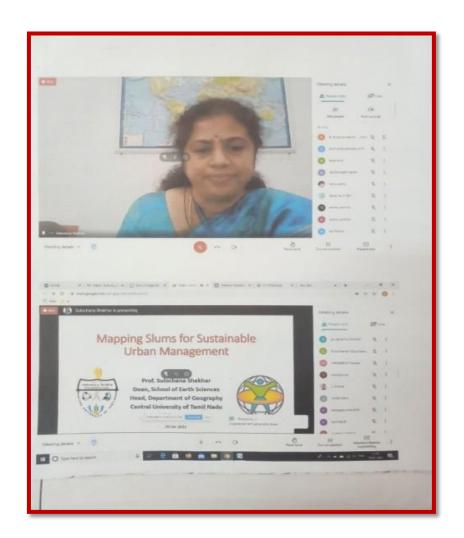

# 11. WEBINAR ON "MAPPING SLUMS FOR SUSTAINABLE URBAN MANAGEMENT"

# **RESOURCE PERSON:**

Estd. 1963

# 1.SULOCHANA SHEKHAR,

Prof. and Head of Geography, Central University of Tamilnadu, Thiruvarur

**DATE: 19.01.2021** 