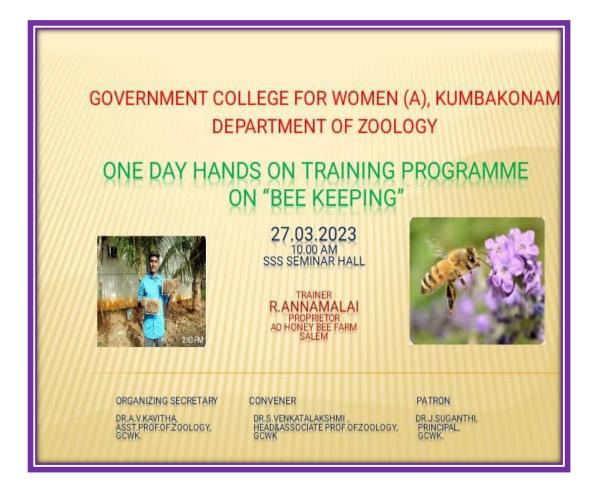

### **KUMBAKONAM - 612 001**

**IV Cycle of Accreditation** 

0435 - 2401391

2. ONE DAY HANDS ON TRAINING ON, "BEE KEEPING".(ZOOLOGY)

RESOURCE PERSON: Mr.R.ANNAMALAI,

A.O. Bee Farm, Salem.

DATE : 27.03.2023

Estd. 1963

### KUMBAKONAM - 612 001

DST - CURIE Sponsored Institution IV Cycle of Accreditation

**4** 0435 - 2401391

**சல்வாழ்**வ

Estd. 1963

கும்பகோணம் அரசு கல்லூரியில்

## தேனீ வளர்ப்பு பயிற்சி பட்டறை

கும்பகோணம் அரசினர் மகளிர் கல்லூரியில் (தன்னாட்சி) மாணவிகளுக்கு தேனீ வளர்ப்பு பயிற்சி பட்டறை நடைபெற்றது.

கும்பகோணம், மார்ச் 29: கும்ப கோணம் அரசினர் மகளிர் கல் லூரியில் (தன்னாட்சி) தேனீ வளர்ப்பு பயிற்சி பட்டறை நடைபெற்றது.

கும்பகோணம் அரசினர் மகளிர் கல்லூரியில் (தன் னாட்சி) உள்ள விலங்கியல் துறை சார்பில் தேனீ வளர்ப்பு பற்றி மாணவிகளுக்கு பயிற்சி அளிக்கப்பட்டது. நிகழ்ச்சிக்கு கல்லூரி முறதல்வர் முனைவர் சுகந்தி தலைமை தாங்கினார். விலங்கியல் துறைத்தலைவர் மற்றும் இணை பேராசிரியர் முனைவர் வேங்கட்டிலட்சுமி வரவேற் புரையாற்றினார். சேலம் ஏடி தேனீ வளர்ப்பு பண்ணை நிறுவனர் அண்ணா மலை மாணவிகளுக்கு தேனீ வளர்ப்பு பற்றி விளக்க உரை யாற்றி பயிற்றியளித்தார். இந்த பயிற்சி பட்டறையை முனை வர் கவிதா ஒருங்கிணைத்திருந் தார். இதல் சுமார் 15 ஆசிரி யைகளும், 60 மாணவிகளும் கலந்துகொண்டு பயன்பெற்ற னர்.