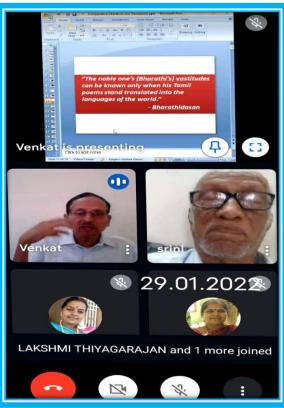

# 6. ONE DAY ONLINE WEBINAR ON COMPARATIVE LITERATURE AND TRANSLATION THEORY.

## **RESOURCE PERSON:**

**சல்வாழ்**வ

Estd. 1963

## 1. Dr.G.VENKATRAMAN,

Associate Professor of English, SASTRA Deemed University.

## 2. Shri.K.RAMESH,

Assistant Accounts Officer, AGs Office, Chennai.

**DATE: 29.01.22** 