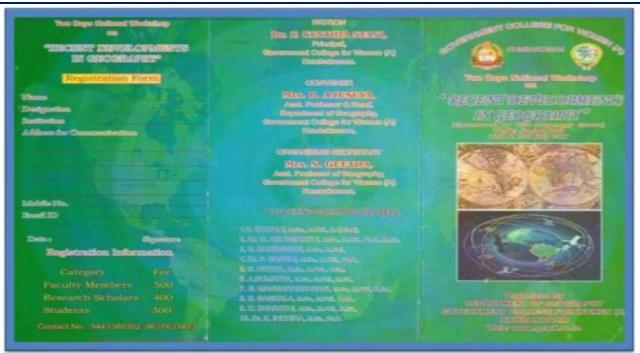

## KUMBAKONAM - 612 001

DST - CURIE Sponsored Institution
IV Cycle of Accreditation

**3** 0435 – 2401391

Estd. 1963

principal@gcwk.ac.in

|    |                                                                               | Coimbatore.                                                                                                                                                                                                                                                                                                                           |                                |   |   |
|----|-------------------------------------------------------------------------------|---------------------------------------------------------------------------------------------------------------------------------------------------------------------------------------------------------------------------------------------------------------------------------------------------------------------------------------|--------------------------------|---|---|
| 10 | Two Days National Workshop on "Recent Developments in Geography" (Geography)  | 1.DR.K.KUMARASWAMY Former professor and Head, Bharathidasan University, trichy. 2.Dr.S.ARUN DASS Associate Professor Of Geography, University of Mysuru. 3.Dr.K.BALASUBRAMANI Assistant Professor of Geography, Central University, Thiruvarur. 4.Dr.Sanjeev Prasad, Associate Professor of Geography, University of Madras, Chennai. | 12.07.2019<br>T0<br>13.07.2019 | ✓ | - |
| 11 | National Seminar on "Emerging Trends in Computer Science"  (Computer Science) | 1.Dr.S.SANTHOSHKUMAR Alagappa University, Karaikkudi 2.Mr.A.THASILMOHAMED, Application Architect, IBM Global Services, Bengaluru 3.R. SIVA SHANKAR, Asst.Professor of CA, Andhra Pradesh. 4.Dr.S.GAVASKAR, Assistant Professor, Department of Computer Applications, Bharathiar University, Coimbatore.                               | 13.07.2019                     | ✓ | _ |
| 12 | Two Days National Seminar on "New Vistas in Chemical Sciences "(Chemistry)    | 1.Dr.S.GOWTHAM KUMAR Associate Professor 2.Dr.P.ELUMALAI Associate Professor and Head, Puducherry University, Pondicherry. 3.Dr.T.MOHANDASS Professor, Central University of Tamil Nadu, Thiruvarur. 4.Dr.THIRUNARAYANAN, Associate Professor, Annamalai University, Chidambaram.                                                     | 04.07.2019<br>To<br>05.07.2019 | ✓ | - |