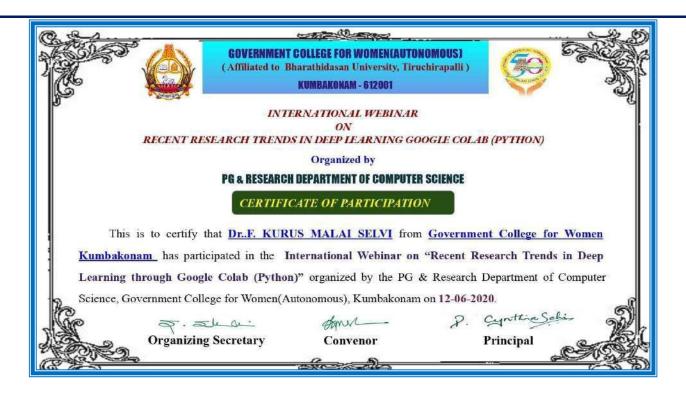

# 18.INTERNATIONAL WEBINAR ON PYTHON THROUGH GOOGLE COLAB

# **RESOURCE PERSON:**

Estd. 1963

# 1. Dr.R.SIVASHANKAR

Lecturer, International College of Digital Innovation, Chiangmai University, Thailand.

DATE: 12.06.2020