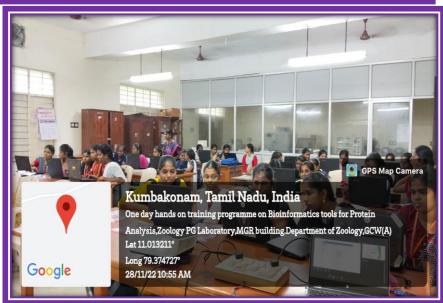

# 1. ONE DAY HANDS ON TRAINING ON BIO INFORMATICS – TOOLS FOR PROTEIN ANALYSIS.

### **RESOURCE PERSON:**

Estd. 1963

Dr.RUBA GLORY Assistant Professor, MRK College, Kattumannarkudi.

DATE: 28.11.2022