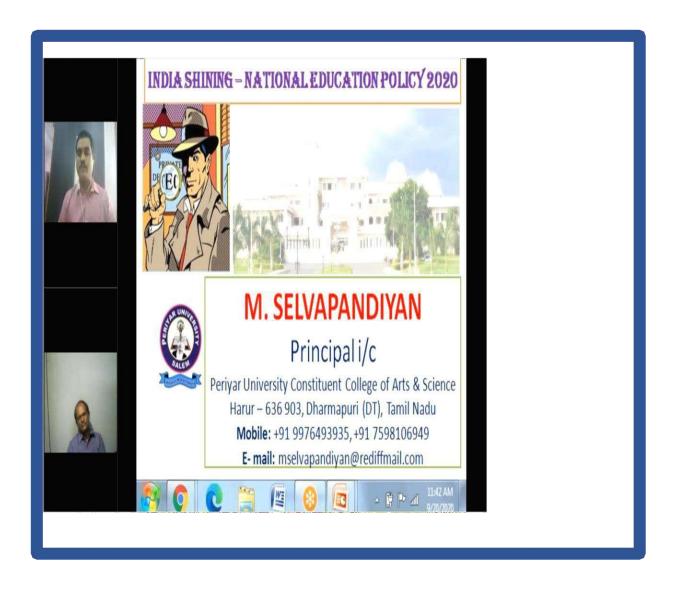

# 13. WEBINAR ON, INDIA SHINING NATIONAL EDUCATION POLICY -2020

### **RESOURCE PERSON:**

# 1.Dr.M.SELVAPANDIYAN

Principal i/c Periyar University Constituent College, Harur, Dharmapuri.

DATE: 20.09.2020