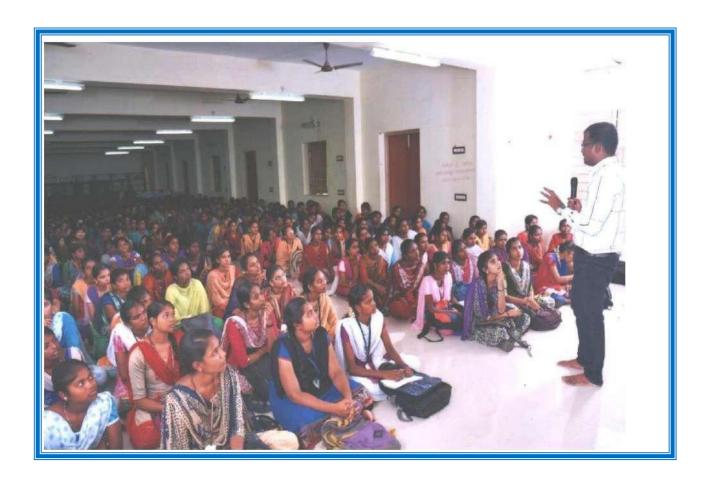

## தேனீ வளர்ப்பு பயிற்சி பட்டறை

கும்பகோணம் அரசினர் மகளிர் கல்லூரியில் (தன்னாட்சி) மாணவிகளுக்கு தேனீ வளர்ப்பு பயிற்சி பட்டறை நடைபெற்றது.

கும்பகோணம், மார்ச் 29: கும்ப கோணம் அரசினர் மகளிர் கல் லூரியில் (தன்னாட்சி) தேனீ வளர்ப்பு பயிற்சி பட்டறை நடைபெற்றது.

கும்பகோணம் அரசினர் மகளிர் கல்லூரியில் (தன் னாட்சி) உள்ள விலங்கியல் துறை சார்பில் தேனீ வளர்ப்பு பற்றி மாணவிகளுக்கு பயிற்சி அளிக்கப்பட்டது. நிகழ்ச்சிக்கு கல்லூரி முறதல்வர் முனைவர் சுகந்தி தலைமை தாங்கினார். விலங்கியல் துறைத்தலைவர் மற்றும் இணை பேராசிரியர் முனைவர் வேங்கட்டிலட்சுமி வரவேற் புரையாற்றினார். சேலம் ஏடி தேனீ வளர்ப்பு பண்ணை நிறுவனர் அண்ணா மலை மாணவிகளுக்கு தேனீ வளர்ப்பு பற்றி விளக்க உரை யாற்றி பயிற்றியளித்தார். இந்த பயிற்சி பட்டறையை முனை வர் கவிதா ஒருங்கிணைத்திருந் தார். இதல் சுமார் 15 ஆசிரி யைகளும், 60 மாணவிகளும் கலந்துகொண்டு பயன்பெற்ற னர்.